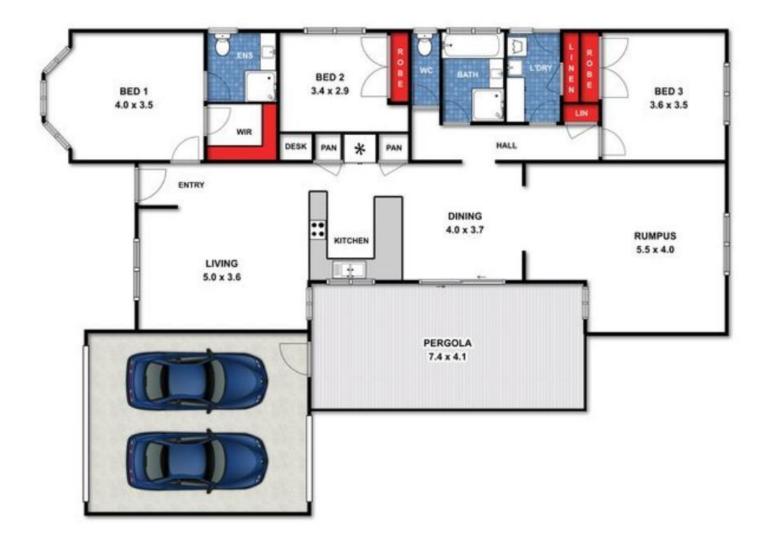

## 35 Pomora Avenue TORQUAY VIC

Private and virtual tour inspections now available from early October 2020. Perfectly positioned to take advantage of the coastal lifestyle, this 3-bedroom home is set on 685sqm with a north facing rear yard. The home is well designed offering a spacious master bedroom with a WIR & ensuite, a comfortable formal lounge upon entry and free flowing design through to the open plan family area. The centre of the home will cater perfectly for any size family and boasts direct access to the outdoor entertaining area, which is a show piece of this home. The refurbished kitchen offers near new stainless steel appliances, excellent cupboard space and directly overlooks the meals area. The main living area will impress you with its size and versatility. The remaining 2 bedrooms have BIR's, access to the main bathroom and are privately set away from the master