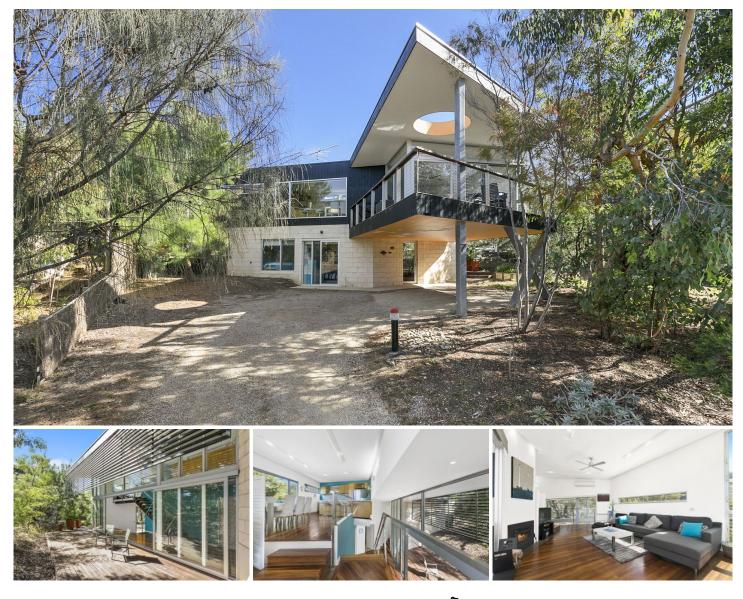

## Offers Required by 21 May 2018

This is a contemporary yet timeless masterpiece that intrigues and excites. Elevated and private with blue water views, this architecturally designed home is positioned in the heart if the popular oceanside precinct of Aireys Inlet.

Upstairs clever design has produced a spacious living area that is bursting with natural light and encased in the treetops. It flows out to a large undercover deck with some sea views. A log fire adds a touch of cosiness and the open plan kitchen and dining area work well for entertaining. Strategically placed bespoke glazing adds drama and connection with the natural surroundings.

On the lower level all three bedrooms enjoy a leafy outlook and the master has a fully tiled ensuite and generous