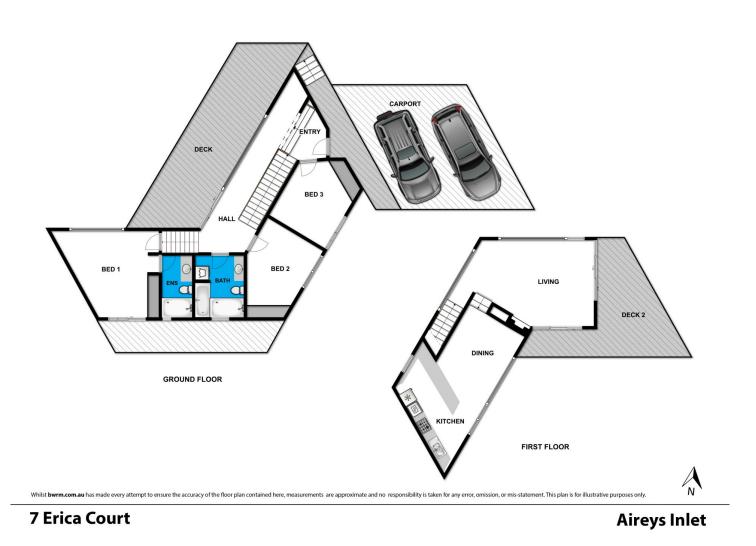

Upstairs clever design has produced a spacious living area that is bursting with natural light and encased in the treetops. It flows out to a large undercover deck with some sea views. A log fire adds a touch of cosiness and the open plan kitchen and dining area work well for entertaining. Strategically placed bespoke glazing adds drama and connection with the natural surroundings.

On the lower level all three bedrooms enjoy a leafy outlook and the master has a fully tiled ensuite and generous