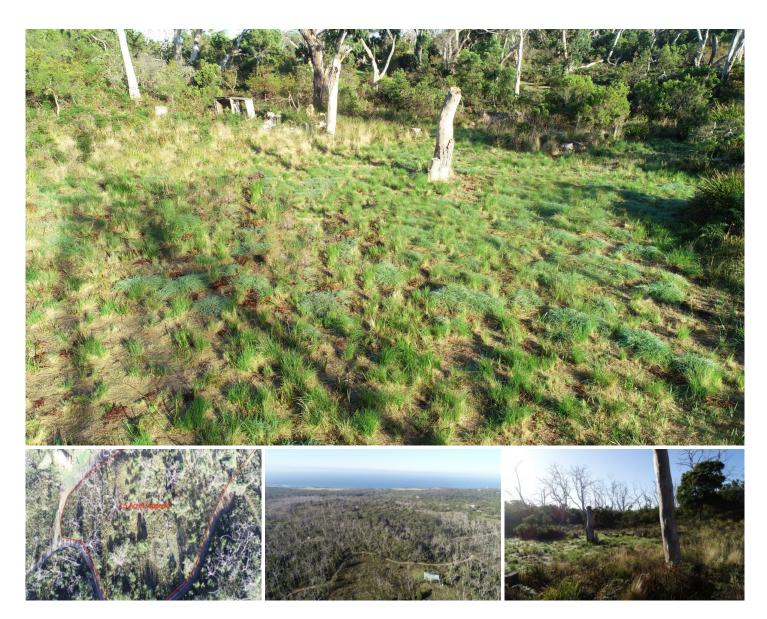

## Lot 23 Otway Park Estate CAPE OTWAY VIC

This superb rural holding of 1.5 acres approx. Providing easy access to Cape Otway, the forest and nearby beaches including Blanket Bay. Other features include cleared area to build your dream home (STCA). Located just 30km from Apollo Bay and close to many tourist destinations including the lighthouse, conservation ecology centre and more. Build your dream home and enjoy the benefits of country life with Melbourne only a few hours away. This block is north facing and perfect for the naturalist or bush lover. Set on a cluster subdivision of 172 acres of natural bush, the park was originally designed to provide a unique opportunity to dwell within the heart of Cape Otway in total harmony with the wilderness. This was achieved through a rural cluster sub-division, which is a fantastic idea, ahead of its time. Otway Park contains 16