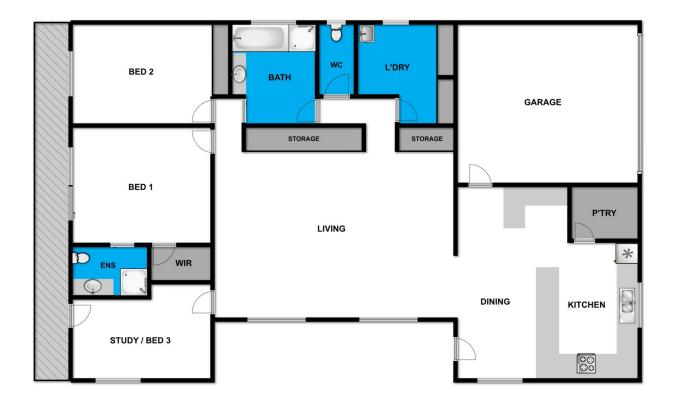

## 12 Great Ocean Road AIREYS INLET VIC

This well constructed, single level residence is ideal for those who want to be able to leave the car in the garage and walk to all their needs. Located on the ocean side of the Great Ocean Road with the shops, cafes, beach, medical centre and pub all within a comfortable walk. Add to this tennis courts, community garden, public transport and access to the famous cliff top walks and you realise what a convenient, central location this is. The residence enjoys a large, open plan living space with adjoining dining and kitchen areas, accommodation in 3 bedrooms serviced by 2 bathrooms of which one is an ensuite off the main. There is a large double garage plus extra off-street parking. There is excellent storage within the residence, a rear deck area that captures all the morning sun and split system air conditioning. Although perfectly suited to be a holiday

Whilst bwrm.com.au has made every attempt to ensure the accuracy of the floor plan contained here, measurements are approximate and no responsibility is taken for any error, omission, or mis-statement. This plan is for illustrative purposes only.