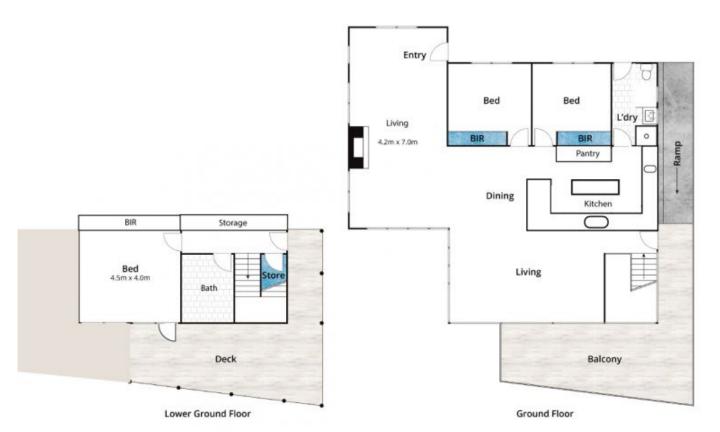

This is the one that seamlessly blends gorgeous Hampton's charm with modern functionality. The 3 bedroom, 2 bathroom residence is set on 1248sqm (app) and the attention to detail is obvious throughout. Particularly so in the extensive kitchen where superior finishes and practical considerations make entertaining a dream.

3 📭 2 🖺 2 😭

Type : House Land Size : 1284 sqm

View: https://www.greatoceanproperties.com.au/4

308129

Marty Maher 0352200000

Mim Atkinson 0352200000

For full version visit the website

Approx. Area 176m<sup>2</sup>
White barransem.au has made every attempt to ensure the occuracy of the floor plan contained here, measurements are approximate and no responsibility is taken for any error, omission, or mis-statement. This plan is for illustrative purposes on