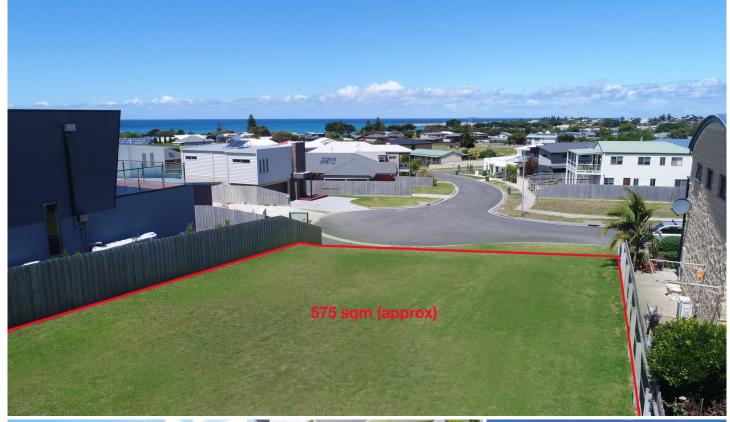

## **42 Scenic Drive APOLLO BAY VIC**

Situated on one of Apollo Bays most sought after pockets, with stunning backdrop of the green rural mountain outlook of the Otways providing the perfect setting for you to transform this site into your dream home. The elevated block is approximately 575 sqm in size with a wide frontage of 20 metres and provides opportunity to maximize views of the ocean and coastline. Located within proximity to the beach, the Great Ocean Road and the town of Apollo Bay.

Type : Land Price : \$ 255,000 Land Size : 575 sqm

View: https://www.greatoceanproperties.com.au/4

350487

Gary Van Someren 0418550049