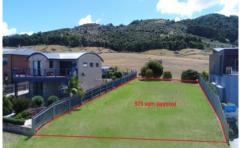

## **42 Scenic Drive APOLLO BAY VIC**

Situated on one of Apollo Bays most sought after pockets, with stunning backdrop of the green rural mountain outlook of the Otways providing the perfect setting for you to transform this site into your dream home. The elevated block is approximately 575 sqm in size with a wide frontage of 20 metres and provides opportunity to maximize views of the ocean and coastline. Located within proximity to the beach, the Great Ocean Road and the town of Apollo Bay.

Type : Land Price : \$ 255,000 Land Size : 575 sqm

View: https://www.greatoceanproperties.com.au/4

350487

Gary Van Someren 0418550049