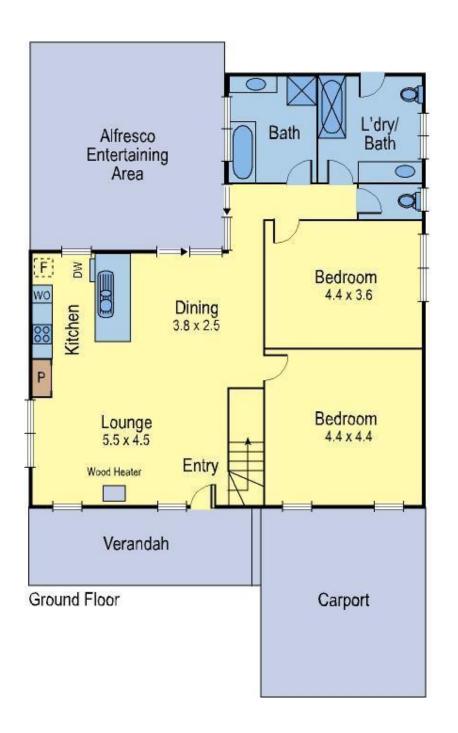

## 21 Fairway Drive ANGLESEA VIC

Nestled in a quiet area of Anglesea this coastal home comprises three spacious bedrooms, two bathrooms, multiple living areas and will have you feeling like you're permanently on holiday! Enjoy the ambience of the slow combustion wood fire with warm and cosy open plan living downstairs and generous mezzanine loft space. The kitchen and meals area flows from the lounge through to the north westerly facing undercover courtyard; another wonderful living space. Other features include new split system, timber flooring, new dishwasher, combined laundry - bathroom with bathtub and direct access to back garden, ample storage with large garden shed, low maintenance synthetic turf and carport. Located a short stroll from the Anglesea golf course and club house facilities, this property is perfect for anyone looking for a permanent rental home