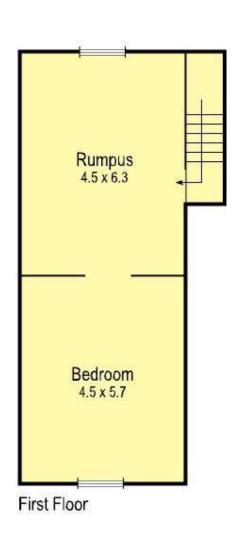

## 21 Fairway Drive ANGLESEA VIC

Nestled in a quiet area of Anglesea this coastal home comprises three spacious bedrooms, two bathrooms, multiple living areas and will have you feeling like you're permanently on holiday! Enjoy the ambience of the slow combustion wood fire with warm and cosy open plan living downstairs and generous mezzanine loft space. The kitchen and meals area flows from the lounge through to the north westerly facing undercover courtyard; another wonderful living space. Other features include new split system, timber flooring, new dishwasher, combined laundry - bathroom with bathtub and direct access to back garden, ample storage with large garden shed, low maintenance synthetic turf and carport. Located a short stroll from the Anglesea golf course and club house facilities, this property is perfect for anyone looking for a permanent rental home