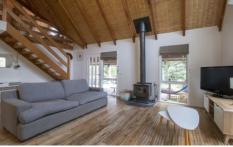

## 21 Fairway Drive ANGLESEA VIC

Nestled in a quiet area of Anglesea this coastal home comprises three spacious bedrooms, two bathrooms, multiple living areas and will have you feeling like you're permanently on holiday! Enjoy the ambience of the slow combustion wood fire with warm and cosy open plan living downstairs and generous mezzanine loft space. The kitchen and meals area flows from the lounge through to the north westerly facing undercover courtyard; another wonderful living space. Other features include new split system, timber flooring, new dishwasher, combined laundry - bathroom with bathtub and direct access to back garden, ample storage with large garden shed, low maintenance synthetic turf and carport. Located a short stroll from the Anglesea golf course and club house facilities, this property is perfect for anyone looking for a permanent rental home