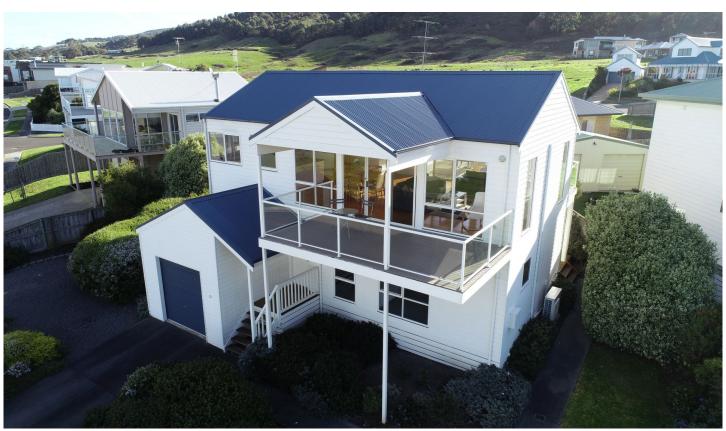

## 22 Seaview Drive APOLLO BAY VIC

This expansive luxury seaside home is sited on an elevated block that offers spectacular views of Apollo Bay's harbour, ocean and hills. The timber weatherboard, wide street frontage directly opposite a large recreational reserve and beautifully established, low maintenance gardens make the street appeal of this residence truly alluring. The front covered balcony provides for ocean watching, sun-baking, al fresco dining, hosting parties and enjoying the ease of access through to the upstairs living area which features cathedral ceilings and a generous open plan design, beautiful timber floorboards and access to a second even larger rear north facing balcony that takes in the views of the emerald green rolling hills of the Otways. An open plan kitchen with large island bench makes cooking and entertaining a breeze with gas cooktop, electric oven,