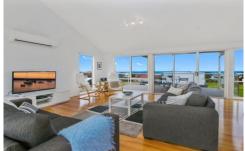

## 22 Seaview Drive APOLLO BAY VIC

This expansive luxury seaside home is sited on an elevated block that offers spectacular views of Apollo Bay's harbour, ocean and hills. The timber weatherboard, wide street frontage directly opposite a large recreational reserve and beautifully established, low maintenance gardens make the street appeal of this residence truly alluring. The front covered balcony provides for ocean watching, sun-baking, al fresco dining, hosting parties and enjoying the ease of access through to the upstairs living area which features cathedral ceilings and a generous open plan design, beautiful timber floorboards and access to a second even larger rear north facing balcony that takes in the views of the emerald green rolling hills of the Otways. An open plan kitchen with large island bench makes cooking and entertaining a breeze with gas cooktop, electric oven,