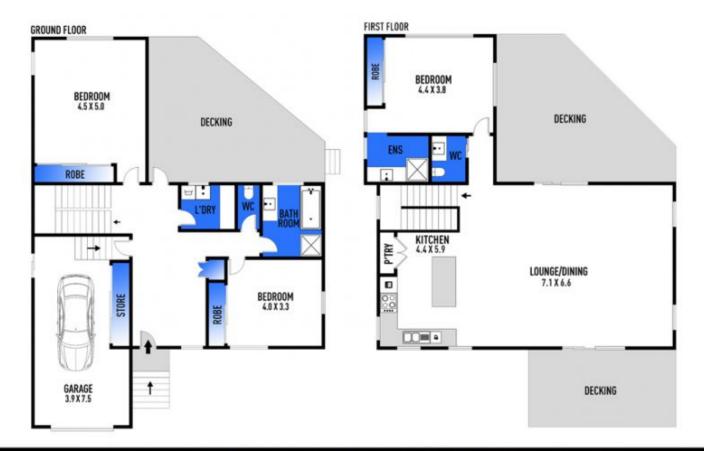

3 🕮 2 🖺 3 🖨

Type: House Price: \$730,000

**View**: https://www.greatoceanproperties.com.au/43602

76

Gary Van Someren 0418550049

For full version visit the website

greatoceanproperties

DISCLAIMER: PLEASE NOTE PLANS ARE INDICATIVE ONLY AND NOT DRAWN TO EXACT SCALE, ALL DIMENSIONS ARE APPROXIMATE. POTENTIAL BUYERS SHOULD VIEW THE PROPERTY IN PERSON.