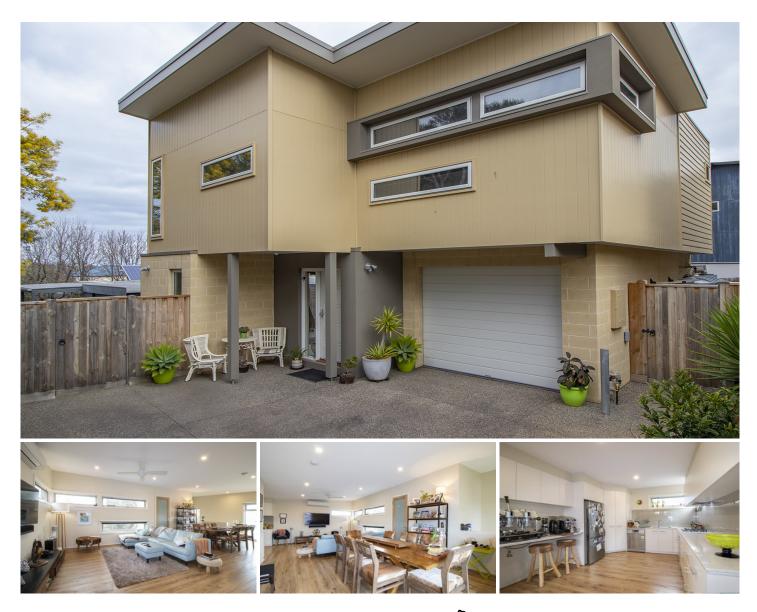

## **102A Fischer Street TORQUAY VIC**

This modern two storey townhouse is set back from the street and located on the beachside of Fischer Street in the highly sought after Wombah Park area of Torquay. A short distance to the beautiful beach, cafes, restaurants and shops of Torquay. This high quality residence comprises two bedrooms, two bathrooms, open plan kitchen/dining/living with ocean views from upstairs and a large single garage. The bedrooms are carpeted and complete with built-in-robes and access to the bathrooms. Other features include high ceilings and doorways, polished timber stairs and floorboards, split system heating and cooling, ceiling fans, ILVE kitchen appliances and stone bench tops, sunny north facing study nook and low maintenance courtyard. This coastal property is simply immaculate in every sense of the word, ideal as a