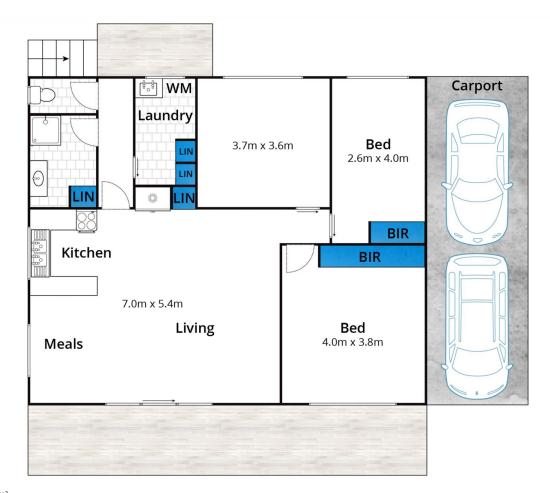

There is ample accommodation consisting of three roomy bedrooms and a central bathroom. The open plan living zone is compact yet highly functional, with plenty of light and views of the golf course.

The north west facing residence has a relaxed coastal feel and is completely practical with its low maintenance native

3 🛺 1 🔓 2 🗬

Type : House Price : \$ 665,000 Land Size : 651 sqm

View: https://www.greatoceanproperties.com.au/4

401402

Marty Maher 0352200000

For full version visit the website

Approx. Area 98m<sup>2</sup>
Whilst **bwrm.com.au** has made every attempt to ensure the accuracy of the floor plan contained here, measurements are approximate and no responsibility is taken for any error, omission, or mis-statement. This plan is for illustrative purposes only.