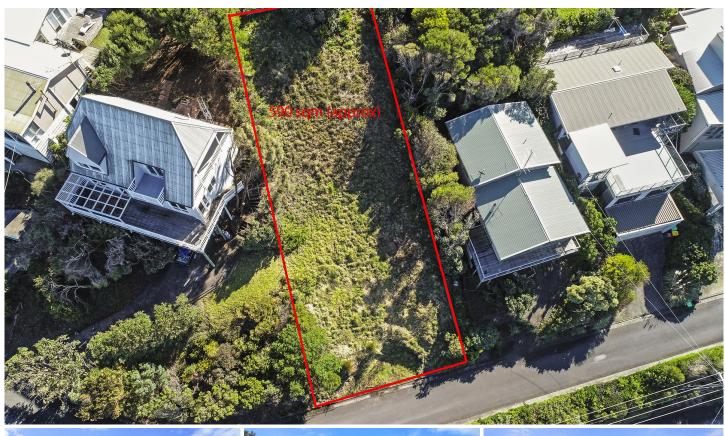

## 10 Panorama Crescent MARENGO VIC

This is a truly exceptional opportunity to secure the last vacant block of land (591 sqm approx) on the high side of Panorama Crescent. The breathtaking 270 degree ocean and coastal panorama can never be built out. An exciting opportunity to build your dream holiday or permanent home among some superb other million dollar plus investments, or keep as a secure investment for the future. This tightly held strip on Panorama Crescent is prime real estate for good reason.