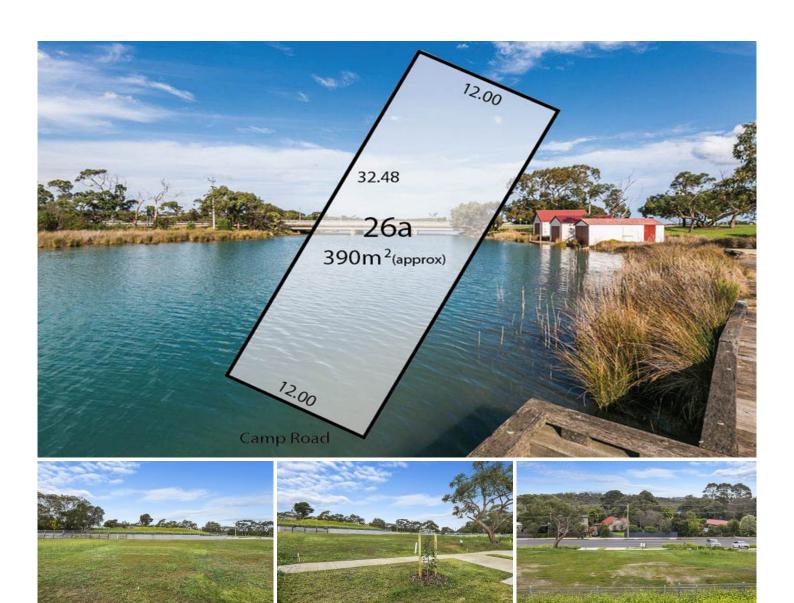

## 26A Camp Road ANGLESEA VIC

Call the builder??. Enjoy the peace and quiet on offer here and the chance to secure a clear and level prime site in central Anglesea with a planning permit approved by the Surf Coast Shire to build your dream home (STCA). Free of vegetation, this 390sqm (app) block is in close proximity to the shopping and cafe precinct, with Anglesea's patrolled Main Beach, River, Coogoorah Park and walking trails all within easy reach.

This amazing land parcel opens the door to living an enviable Anglesea coastal lifestyle. Enquire Now!

Type : Land Price : \$ 465,000 Land Size : 390 sqm

**View**: https://www.greatoceanproperties.com.au/4