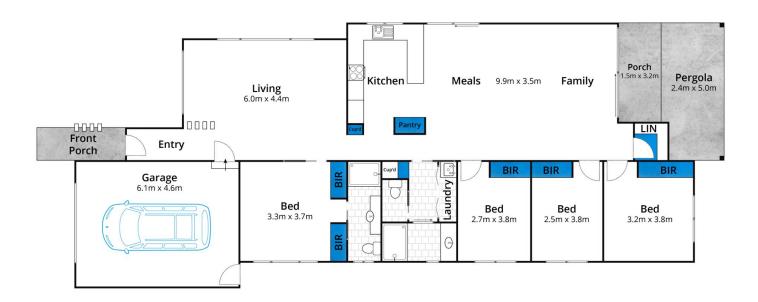

427407

Marty Maher 0352200000

Approx. Area 136m<sup>2</sup>
Whilst **bwrm.com.au** has made every attempt to ensure the accuracy of the floor plan contained here, measurements are approximate and no responsibility is taken for any error, omission, or mis-statement. This plan is for illustrative purposes only.