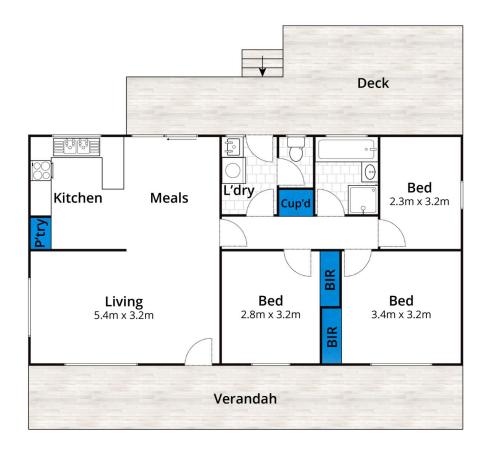

## Approx. Area 79m<sup>2</sup> Whilst bwrm.com.au has made every attempt to ensure the accuracy of the floor plan contained here, measurements are approximate and no responsibility is taken for any error, omission, or mis-statement. This plan is for illustrative purposes only.