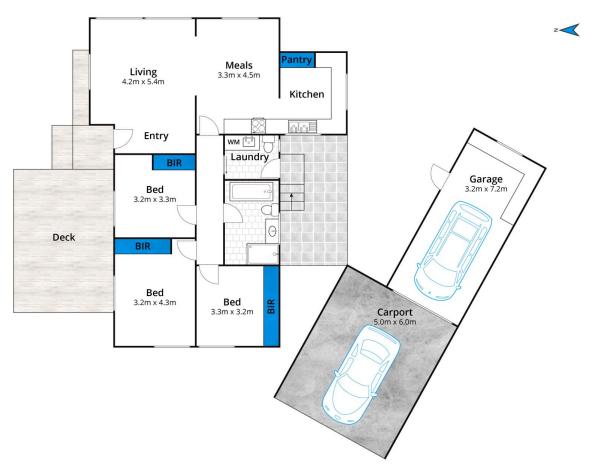

The signature feature of the residence is the quality of living that it offers from a recent upgrade. The finishes, the fixtures and fittings both inside and out have been thoroughly thought through to produce an outstanding beach house. The moment you walk through the door you are greeted with an open and flowing floorplan. The home boasts three bedrooms and a central family bathroom

3 📭 1 🔓 2 🖨

Type : House Price : \$ 750,000 Land Size : 572 sqm

View: https://www.greatoceanproperties.com.au/4

437506

Marty Maher 0352200000

For full version visit the website

Approx. Area 100m<sup>2</sup>
Whilst **bwrm.com.au** has made every attempt to ensure the accuracy of the floor plan contained here, measurements are approximate and no responsibility is taken for any error, omission, or mis-statement. This plan is for illustrative purposes only.