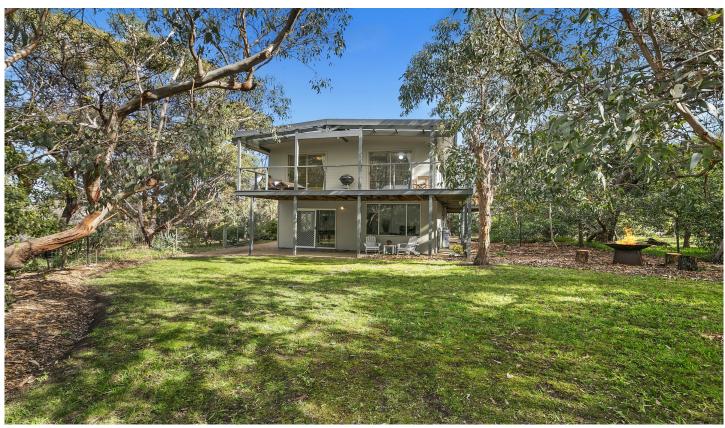

## 11 Sixth Avenue ANGLESEA VIC

This is relaxed, sunny beach house living in a superb Point Roadknight location with the beach at the end of the street. Enjoy water glimpses and tree top views from this two-storey beach house. Floor to ceiling glazing captures the outlook and floods the open plan living with light. Extensive decking wrapping the property adds outdoor living and suits entertaining friends and family offering space for everyone to unwind and soak up the holiday vibe. Features include, four generously sized bedrooms and two bathrooms. The large rumpus room offers overflow accommodation or a second living space.

Outside the perfection continues with the private landscaped garden and backyard providing the perfect playground. The lockable storage areas provide ample space for all the necessities.

4 📮 2 🚍 2 🚍

Type : House Land Size : 697 sqm