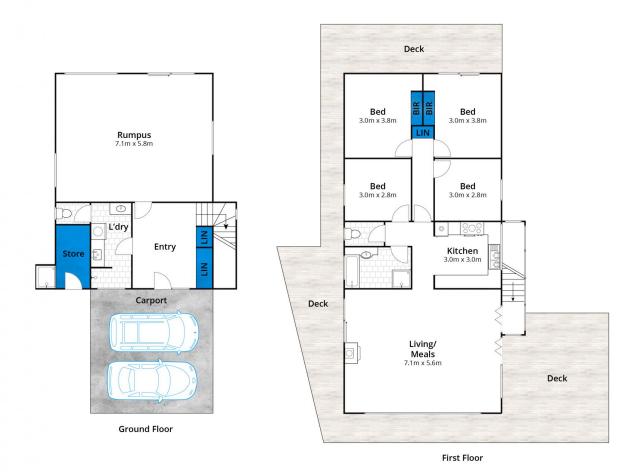

## 11 Sixth Avenue ANGLESEA VIC

This is relaxed, sunny beach house living in a superb Point Roadknight location with the beach at the end of the street. Enjoy water glimpses and tree top views from this two-storey beach house. Floor to ceiling glazing captures the outlook and floods the open plan living with light. Extensive decking wrapping the property adds outdoor living and suits entertaining friends and family offering space for everyone to unwind and soak up the holiday vibe. Features include, four generously sized bedrooms and two bathrooms. The large rumpus room offers overflow accommodation or a second living space.

Outside the perfection continues with the private landscaped garden and backyard providing the perfect playground. The lockable storage areas provide ample space for all the necessities.

4 📮 2 🚍 2 🚍

Type : House Land Size : 697 sqm