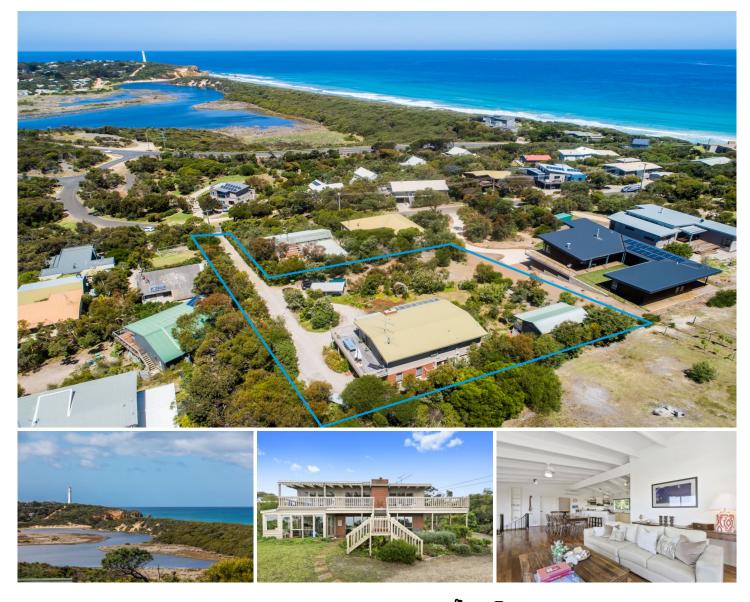

## 9 Lialeeta Road FAIRHAVEN VIC

With a total land area of 2640sqm (app) this substantial and elevated property offers absolutely stunning views towards Aireys Inlet, taking in the ocean, Inlet and the iconic Split Point Lighthouse. From the large 4BR residence and the separate 1BR cottage, you can actually watch the surf break between Aireys Inlet and Fairhaven. The substantial main residence enjoys a good sense of space with 3 living areas and significant sun decking. Lying in the main bedroom watching the ocean with French doors wide open, is what you imagine a true coastal escape should provide. When you include the cottage, there is ample accommodation to cater for the extended family - or AirBNB rental options if the cottage is not required for family use. The elevated position provides a privileged sense of space that is enhanced by the very large allotment

## For full version visit the website

| 5 🎮 | 3 🚔 | 4 🛱 |
|-----|-----|-----|
| 5 🎮 | 3 📛 | 4 🕰 |

| Туре      | : House                                     |
|-----------|---------------------------------------------|
| Land Size | : 2640 sqm                                  |
| View      | : https://www.greatoceanproperties.com.au/4 |
|           | 454526                                      |

9 Lialeeta Road, Fairhaven