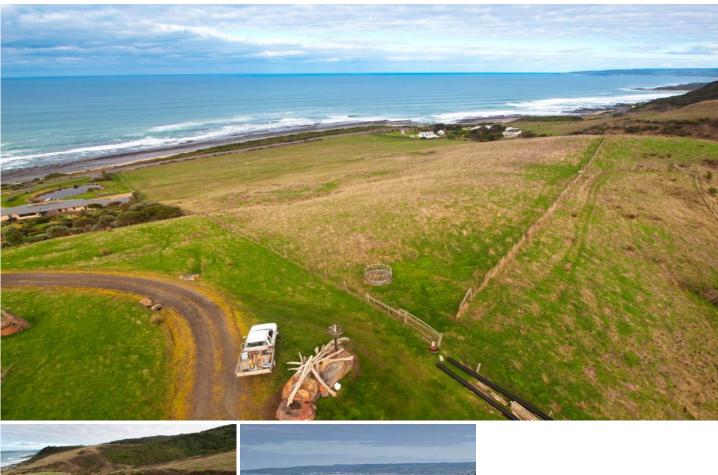

## 5650 Great Ocean Road WONGARRA VIC

Situated on the Great Ocean Road between Lorne and Apollo Bay, it is rare to find such absolutely magnificent coastal acreage with simply jaw dropping ocean views. With over 305 acres (123.53 hectares) of undulating green pastures, this incredibly lush property comes complete with its very own Browns Creek. There is an elevated parcel of land has uninterrupted sea views stretching all the way back to Apollo Bay and with power already supplied to the property, its ideal.

Set across the famous road, the fantastic fishing and rock rambling beaches with nearby surf breaks and breathtaking views makes this property the perfect coastal retreat for those seeking solitude, space and endless sea views.