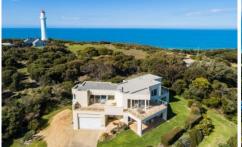

## 22 Inlet Crescent AIREYS INLET VIC

An opportunity has presented in one of the most tightly held locations on the Surfcoast - the exclusive Lighthouse precinct in Aireys Inlet. Set on over an acre of land (4289sqm app), this exclusive 4BR residence takes full advantage of its elevated position, capturing beautiful views and an abundance of natural light throughout. With large living areas and substantial outdoor terracing on both levels, this residence is ideal as a large family escape destination on the coast. The residence is extremely well built with it's rendered brick construction and concrete floors on both levels make it ideally suited to the sometimes harsh coastal conditions. The position is simply elite level. Located very close to the Inlet beach and river, this marks the start of the stunning 6km long beach that runs all the way to Eastern View. You can also comfortably walk to the

## 22 Inlet Crescent, Aireys Inlet