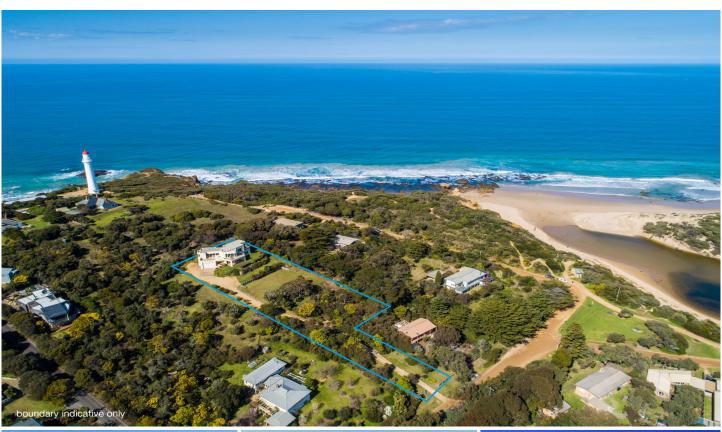

## 22 Inlet Crescent AIREYS INLET VIC

An opportunity has presented in one of the most tightly held locations on the Surfcoast - the exclusive Lighthouse precinct in Aireys Inlet. Set on over an acre of land (4289sqm app), this exclusive 4BR residence takes full advantage of its elevated position, capturing beautiful views and an abundance of natural light throughout. With large living areas and substantial outdoor terracing on both levels, this residence is ideal as a large family escape destination on the coast. The residence is extremely well built with it's rendered brick construction and concrete floors on both levels make it ideally suited to the sometimes harsh coastal conditions. The position is simply elite level. Located very close to the Inlet beach and river, this marks the start of the stunning 6km long beach that runs all the way to Eastern View. You can also comfortably walk to the

## 22 Inlet Crescent, Aireys Inlet