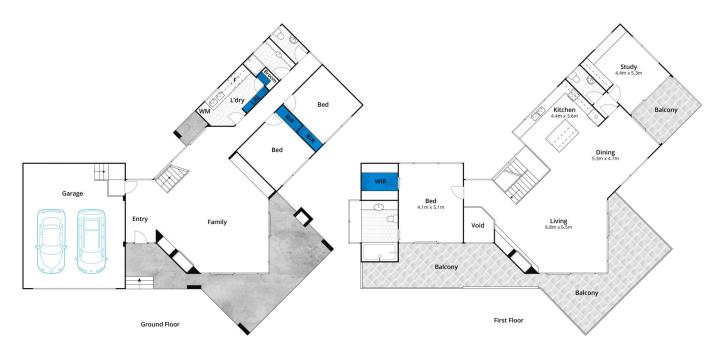

4 🕒 3 📛 2 🖨

Type : House Land Size : 4289 sqm

View: https://www.greatoceanproperties.com.au/4

460419

Marty Maher 0352200000

Mim Atkinson 0352200000

For full version visit the website

Approx. Area 265m<sup>2</sup>
Whilst **bwrm.com.au** has made every attempt to ensure the accuracy of the floor plan contained here, measurements are approximate and no responsibility is taken for any error, omission, or mis-statement. This plan is for illustrative purposes only.