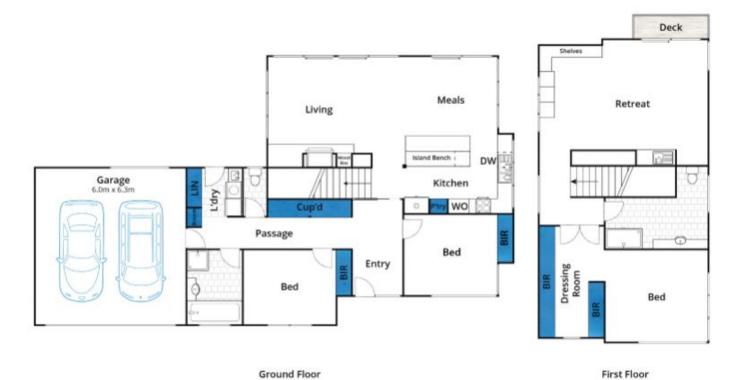

## 28 Alice Road AIREYS INLET VIC

Offers required by Wednesday 7 November 2018

This two-storey residence is tucked away from the hustle and bustle, yet close to everything that makes Aireys Inlet so in demand. Downstairs features a north facing open plan living zone designed for easy entertaining and passive climate control. The break and ocean views from the upstairs living area are captivating and the adjacent master suite is light filled with a leafy aspect. With a total of three bedrooms, two bathrooms and two separate living zones, this home is spacious and flexible enough to accommodate friends and family.