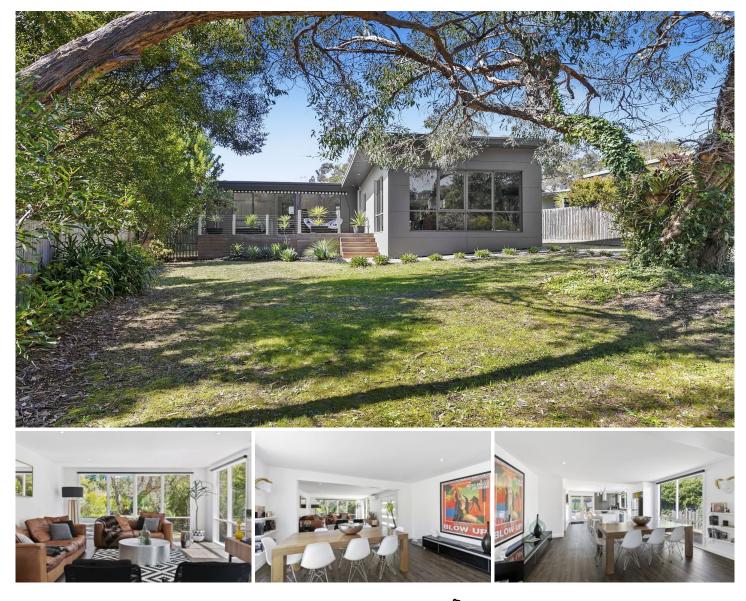

## 2 Bogie Court ANGLESEA VIC

This light filled modern beach house, contemporary style and immaculately presented, offers the ultimate coastal lifestyle experience. Located in a quiet and secure pocket close to the Anglesea Golf Course, the residence has the remarkable bonus of front and rear decks capturing the northerly aspect. It incorporates a spacious light filled open plan living area which flows to meals and the classy kitchen, three bedrooms, designer central bathroom with freestanding bath and a spacious laundry. French doors leading from the kitchen to the expansive outdoor entertaining area and landscaped gardens further enhance the feeling of spaciousness. Positioned perfectly to capture the sunlight, this stunning home has been designed with low maintenance, indoor/outdoor lifestyle in mind.

Features of this brilliant home include floating timber floors,