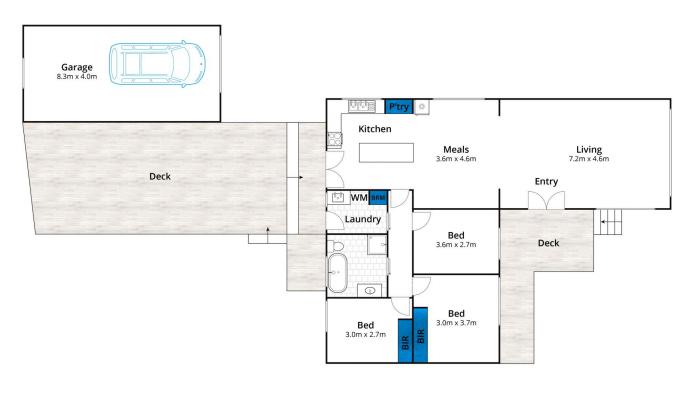

Marty Maher 0352200000

https://www.greatoceanproperties.com.au

5220 0000

Approx. Area 115m<sup>2</sup> Whilst bwrm.com.au has made every attempt to ensure the accuracy of the floor plan contained here, measurements are approximate and no responsibility is taken for any error, omission, or mis-statement. This plan is for illustrative purposes only.