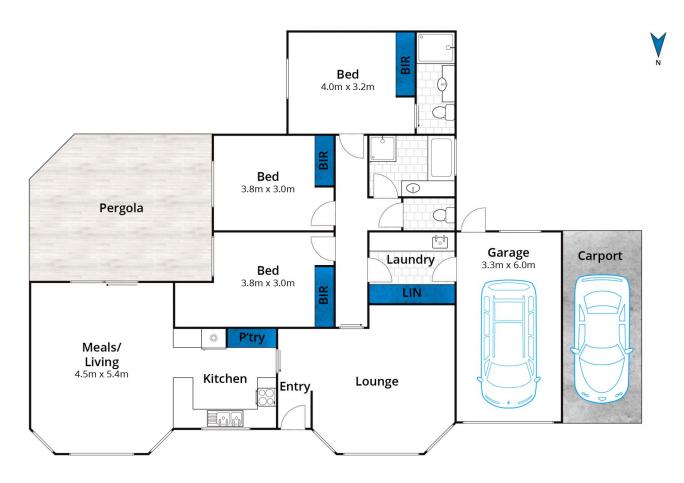

This comfortable home provides dual living zones, updated open plan kitchen linking to the covered outdoor entertaining area, 3 bedrooms, the master bedroom with ensuite and a central bathroom. The large, natural light flooded lounge room at the front of the residence has a pleasant treed aspect providing a cosy place for retreat. Add to this split system heating and cooling, ducted vacuum, water tanks, lock up garage with direct house

For full version visit the website

3 😕 2 🔓 2 😭

Type : House Price : \$ 820,000 Land Size : 568 sqm

View: https://www.greatoceanproperties.com.au/4

478626

Marty Maher 0352200000

entry, additional carport to park the caravan or boat.

Whilst bwrm.com.au has made every attempt to ensure the accuracy of the floor plan contained here, measurements are approximate and no responsibility is taken for any error, omission, or mis-statement. This plan is for illustrative purposes only.