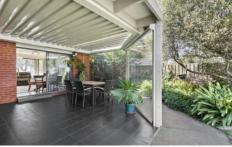

This comfortable home provides dual living zones, updated open plan kitchen linking to the covered outdoor entertaining area, 3 bedrooms, the master bedroom with ensuite and a central bathroom. The large, natural light flooded lounge room at the front of the residence has a pleasant treed aspect providing a cosy place for retreat. Add to this split system heating and cooling, ducted vacuum, water tanks, lock up garage with direct house

For full version visit the website

3 😕 2 🔓 2 😭

Type : House Price : \$ 820,000 Land Size : 568 sqm

View: https://www.greatoceanproperties.com.au/4

478626

Marty Maher 0352200000

entry, additional carport to park the caravan or boat.