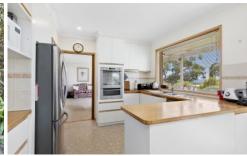

This comfortable home provides dual living zones, updated open plan kitchen linking to the covered outdoor entertaining area, 3 bedrooms, the master bedroom with ensuite and a central bathroom. The large, natural light flooded lounge room at the front of the residence has a pleasant treed aspect providing a cosy place for retreat. Add to this split system heating and cooling, ducted vacuum, water tanks, lock up garage with direct house