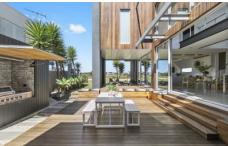

The highlight and central hub of this home is the open plan living, dining and kitchen area. Here, the double storey glazing floods the space with natural light and adds a sense of drama and scale. The expansive kitchen (including full butler's pantry) and the seamless transition between the indoor and outdoor living spaces ensures effortless entertaining. The home theatre room provides the ultimate escape.