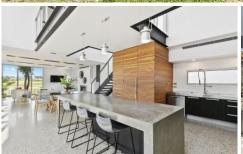

The highlight and central hub of this home is the open plan living, dining and kitchen area. Here, the double storey glazing floods the space with natural light and adds a sense of drama and scale. The expansive kitchen (including full butler's pantry) and the seamless transition between the indoor and outdoor living spaces ensures effortless entertaining. The home theatre room provides the ultimate escape.