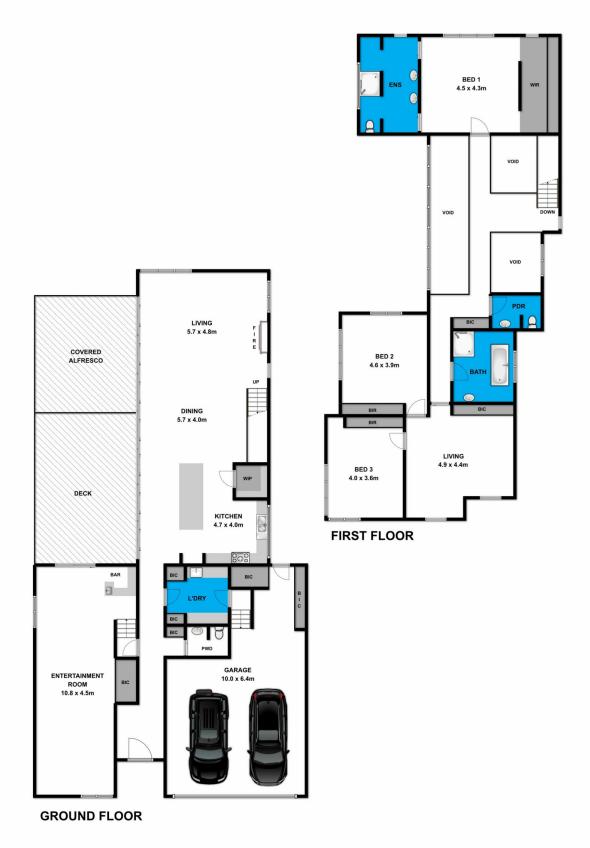

The highlight and central hub of this home is the open plan living, dining and kitchen area. Here, the double storey glazing floods the space with natural light and adds a sense of drama and scale. The expansive kitchen (including full butler's pantry) and the seamless transition between the indoor and outdoor living spaces ensures effortless entertaining. The home theatre room provides the ultimate escape.

Upstairs the spacious master suite enjoys lake and fairway

3 📭 2 ⋤ 2 🗬

Type : House Land Size : 521 sqm

View: https://www.greatoceanproperties.com.au/4

482251

Marty Maher 0352200000

Michelle McDonald 0352631100