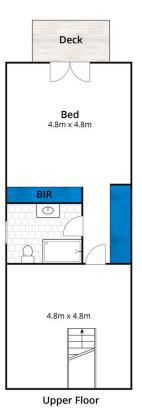

## 16 Delview Drive JAN JUC VIC

Surrounded by a beautiful mature garden and set on a substantial 980sqm (app) allotment, this 4 bedroom, 2 bathroom federation style home fuses the grace and charm of yesterday with today's essential elements for easy living. Cosy in winter and breezy in summer, the spacious lounge features antique timber vaulted ceilings and well-placed glazing which floods the room with natural light. The family zone, adjacent to the well appointed kitchen, is the place to relax, enjoy the sun and the outlook over the north-facing courtyard and landscaped gardens. Every room is generous with copious storage and the layout is family and guest friendly. The upstairs master retreat is a highlight, it features a third living space, an elegant ensuite, his and hers robes, and a large bedroom with a balcony that boasts distant views and an easterly aspect. Delview

4 🕮 2 📛 2 🖨

Type : House Land Size : 980 sqm

View: https://www.greatoceanproperties.com.au/4

529343

Marty Maher 0352200000

Michelle McDonald 0352631100

For full version visit the website

Whilst bwrm.com.au has made every attempt to ensure the accuracy of the floor plan contained here, measurements are approximate and no responsibility is taken for any error, omission, or mis-statement. This plan is for illustrative purposes only.