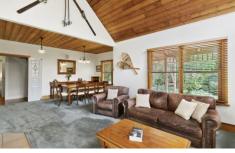

## 16 Delview Drive JAN JUC VIC

Surrounded by a beautiful mature garden and set on a substantial 980sqm (app) allotment, this 4 bedroom, 2 bathroom federation style home fuses the grace and charm of yesterday with today's essential elements for easy living. Cosy in winter and breezy in summer, the spacious lounge features antique timber vaulted ceilings and well-placed glazing which floods the room with natural light. The family zone, adjacent to the well appointed kitchen, is the place to relax, enjoy the sun and the outlook over the north-facing courtyard and landscaped gardens. Every room is generous with copious storage and the layout is family and guest friendly. The upstairs master retreat is a highlight, it features a third living space, an elegant ensuite, his and hers robes, and a large bedroom with a balcony that boasts distant views and an easterly aspect. Delview