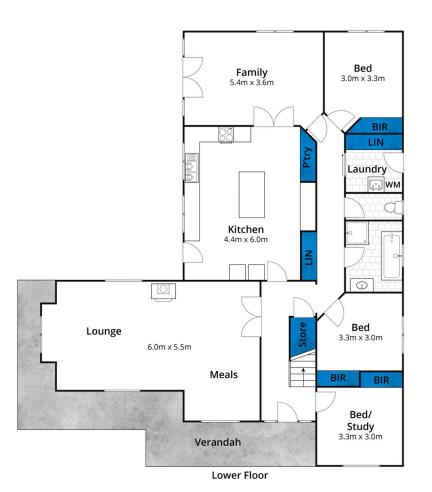

## 16 Delview Drive JAN JUC VIC

Surrounded by a beautiful mature garden and set on a substantial 980sqm (app) allotment, this 4 bedroom, 2 bathroom federation style home fuses the grace and charm of yesterday with today's essential elements for easy living. Cosy in winter and breezy in summer, the spacious lounge features antique timber vaulted ceilings and well-placed glazing which floods the room with natural light. The family zone, adjacent to the well appointed kitchen, is the place to relax, enjoy the sun and the outlook over the north-facing courtyard and landscaped gardens. Every room is generous with copious storage and the layout is family and guest friendly. The upstairs master retreat is a highlight, it features a third living space, an elegant ensuite, his and hers robes, and a large bedroom with a balcony that boasts distant views and an easterly aspect. Delview

4 🕮 2 📛 2 🖨

Type : House Land Size : 980 sqm

View: https://www.greatoceanproperties.com.au/4

529343

Marty Maher 0352200000

Michelle McDonald 0352631100

For full version visit the website

Whilst bwrm.com.au has made every attempt to ensure the accuracy of the floor plan contained here, measurements are approximate and no responsibility is taken for any error, omission, or mis-statement. This plan is for illustrative purposes only.