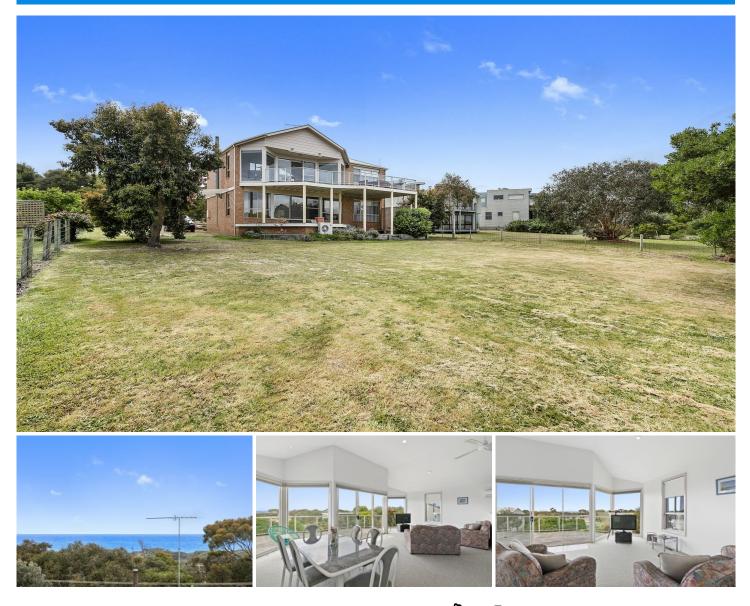

## 206 Great Ocean Road ANGLESEA VIC

A stunning easing-living coastal home brilliantly appointed for indoor-outdoor enjoyment combines functional design in a prime position boasting ocean views. Filtered with sunlight, the upstairs spacious living room merges seamlessly with a dining area, well equipped kitchen with quality appliances and outdoors to a superb decked entertaining area enjoying ocean views of Point Roadknight.

This double storey home immaculately presented with generous proportions comprises 2 large decks, 2 living areas, 4 double bedrooms (ensuite and WIR to main) family bathrooms to both levels and concealed laundry. Other highlights include soaring ceilings, highlight glazing and seamless outdoor flow create for light filled living