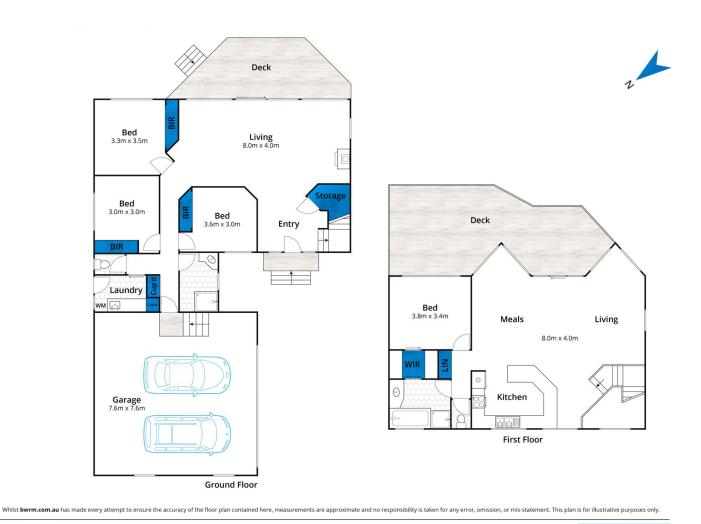

This double storey home immaculately presented with generous proportions comprises 2 large decks, 2 living areas, 4 double bedrooms (ensuite and WIR to main) family bathrooms to both levels and concealed laundry. Other highlights include soaring ceilings, highlight glazing and seamless outdoor flow create for light filled living