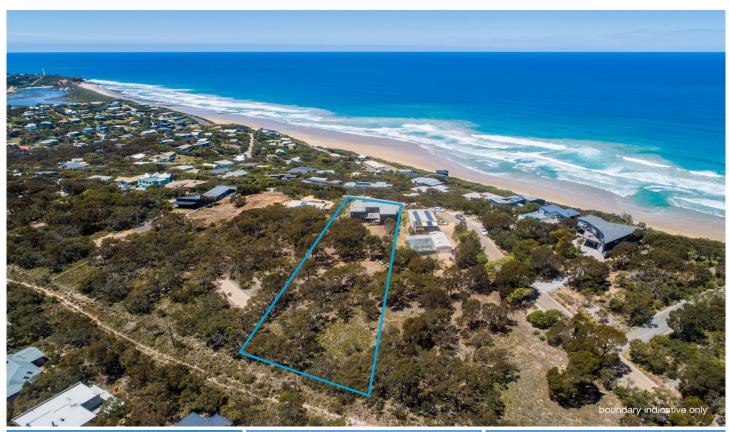

## 17 Yandanah Road FAIRHAVEN VIC

Enjoying stunning ocean, breaking surf, lighthouse and National Park views, this substantial 5BR residence takes full advantage of its elevated position. Besides having a very large panoramic view, it is not the only "large? feature of this property, everything about it is large! The residence sits on over three quarters of an acre of land (3720 sqm) and is a very useable space with the land being sheltered from any cool southerly winds by both the residence and its gently sloping northerly contour. The upper living area is very large running the full width of the residence and captures all the view. There are both north and south facing sundecks which are, you guessed it, very large. There is ample accommodation in five bedrooms, three of which are large and there is even a very big garage with front and rear roller doors for easy access. There is a bathroom on

## 5 🗀 2 🔓 2 🖨

Type : House Price : \$ 1,450,000 Land Size : 3720 sqm

View: https://www.greatoceanproperties.com.au/4

603110

Marty Maher 0352200000

Mim Atkinson 0352200000

Whilst bwrm.com.au has made every attempt to ensure the accuracy of the floor plan contained here, measurements are approximate and no responsibility is taken for any error, omission, or mis-statement. This plan is for illustrative purposes only.