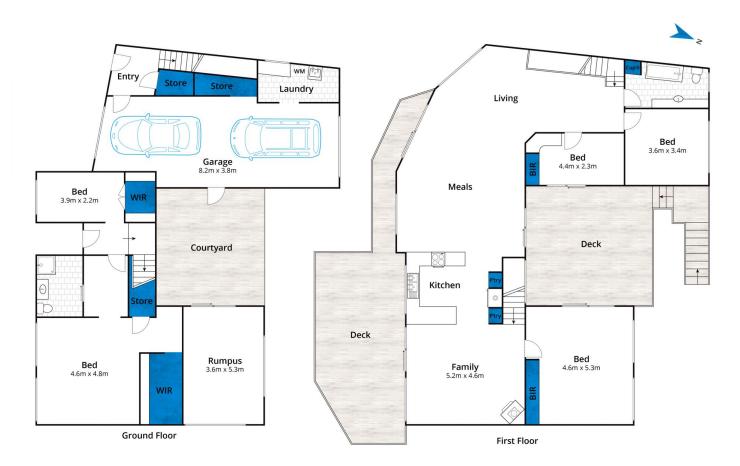

## 5 🗀 2 🔓 2 🖨

Type : House Price : \$ 1,450,000 Land Size : 3720 sqm

View: https://www.greatoceanproperties.com.au/4

603110

Marty Maher 0352200000

Mim Atkinson 0352200000

Whilst bwrm.com.au has made every attempt to ensure the accuracy of the floor plan contained here, measurements are approximate and no responsibility is taken for any error, omission, or mis-statement. This plan is for illustrative purposes only.