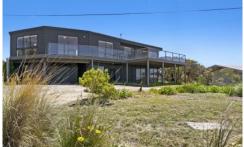

## 17 Yandanah Road FAIRHAVEN VIC

Enjoying stunning ocean, breaking surf, lighthouse and National Park views, this substantial 5BR residence takes full advantage of its elevated position. Besides having a very large panoramic view, it is not the only "large? feature of this property, everything about it is large! The residence sits on over three quarters of an acre of land (3720 sqm) and is a very useable space with the land being sheltered from any cool southerly winds by both the residence and its gently sloping northerly contour. The upper living area is very large running the full width of the residence and captures all the view. There are both north and south facing sundecks which are, you guessed it, very large. There is ample accommodation in five bedrooms, three of which are large and there is even a very big garage with front and rear roller doors for easy access. There is a bathroom on