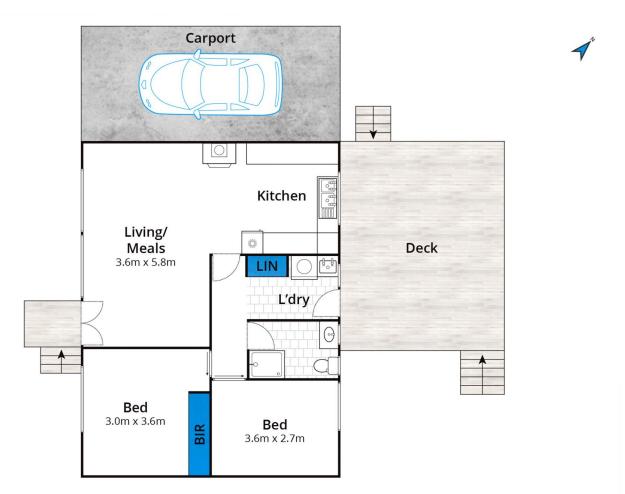

## 21 Parker Street ANGLESEA VIC

A true classic beach house! Make the sea change and invest in this beautiful Anglesea property. This ideally positioned 2 bedroom beach house is in one of Anglesea's quieter bush settings, yet still within easy walking distance to the Anglesea main beach, surf club, river and cafes.

The home features timber floors and offers an abundance of potential with its original charm and character. Perfectly positioned on a generous 735sqm (app), the private outdoor space makes the most of the northerly position with a large treed backyard and spacious sunny deck allowing you plenty of room to move and enjoy the peaceful life Anglesea is famous for. Make it your home, make it your beach house or rent it out, the choice is yours.

2 📭 1 🖺 2 😭

**Type** : House **Price** : \$ 852,500 **Land Size** : 735 sqm

View: https://www.greatoceanproperties.com.au/4

656460

Marty Maher 0352200000

Whilst bwrm.com.au has made every attempt to ensure the accuracy of the floor plan contained here, measurements are approximate and no responsibility is taken for any error, omission, or mis-statement. This plan is for illustrative purposes only.