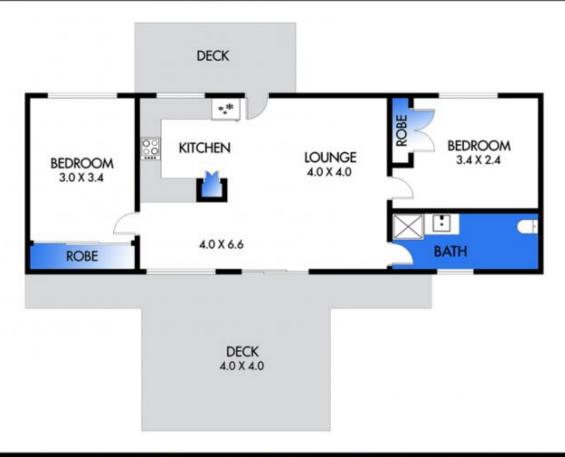

This prime 10 acres (approx.) parcel of land perfectly encapsulates the essence of this fine area; allowing you to create a lifestyle you have always dreamed of.

Already in place is a cosy and inviting cabin offering living area with coonara wood heater, 2 bedrooms, kitchen and decking to take in the beauty of your surroundings. A premium position will place you right in the heart of this beautiful region, powered by an off-grid solar system with storage batteries, low power usage lighting, gas hot water,