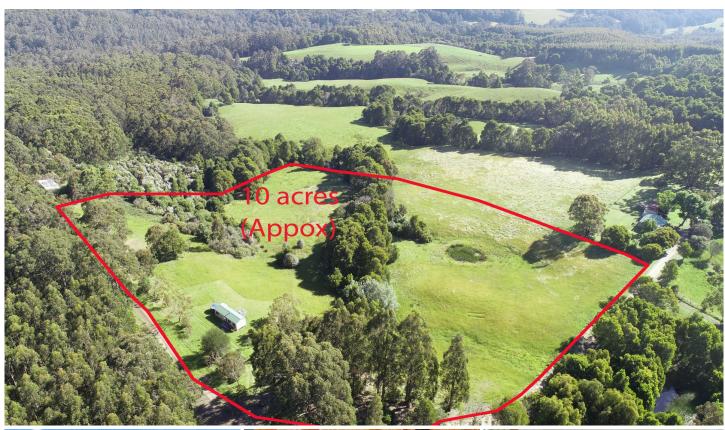

## 410 Aire Settlement Road JOHANNA VIC

Time and time again, Johanna is one of the regions most searched real estate pockets to take advantage of the lush scenery, sprawling green hills, walking trails and pristine ocean beaches. Along with its proximity to the Great Ocean Road and infamous Johanna surf beach. It truly offers the best of seaside living within close reach of Apollo Bay.

This prime 10 acres (approx.) parcel of land perfectly encapsulates the essence of this fine area; allowing you to create a lifestyle you have always dreamed of.

Already in place is a cosy and inviting cabin offering living area with coonara wood heater, 2 bedrooms, kitchen and decking to take in the beauty of your surroundings. A premium position will place you right in the heart of this beautiful region, powered by an off-grid solar system with storage batteries, low power usage lighting, gas hot water,