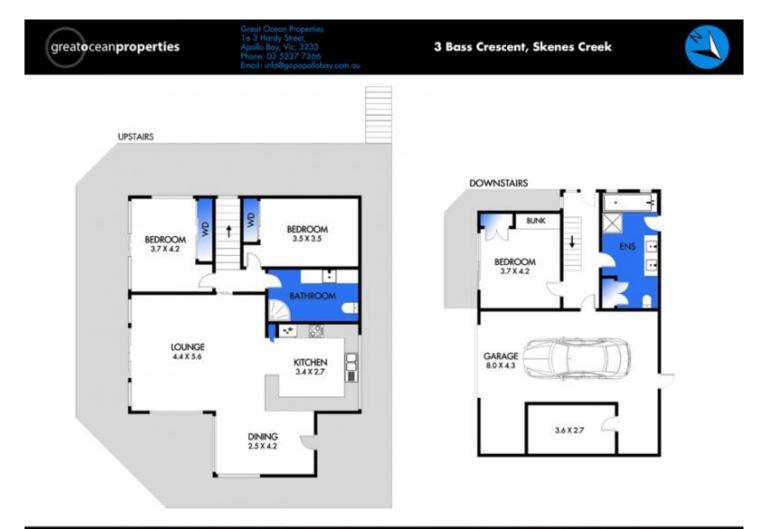

Set over two levels the home offers 3 bedrooms, 2 bathrooms; an in-house garage, workshop and storage areas; plus a separate extra height double garage for

## For full version visit the website

- Type : House
- Price : \$ 755,000
- View : https://www.greatoceanproperties.com.au/46724 76

Gary Van Someren 0418550049

https://www.greatoceanproperties.com.au

DISCLAIMER: PLEASE NOTE PLANS ARE INDICATIVE ONLY AND NOT DRAWN TO EXACT SCALE. ALL DIMENSIONS ARE APPROXIMATE. POTENTIAL BUYERS SHOULD VIEW THE PROPERTY IN PERSON.