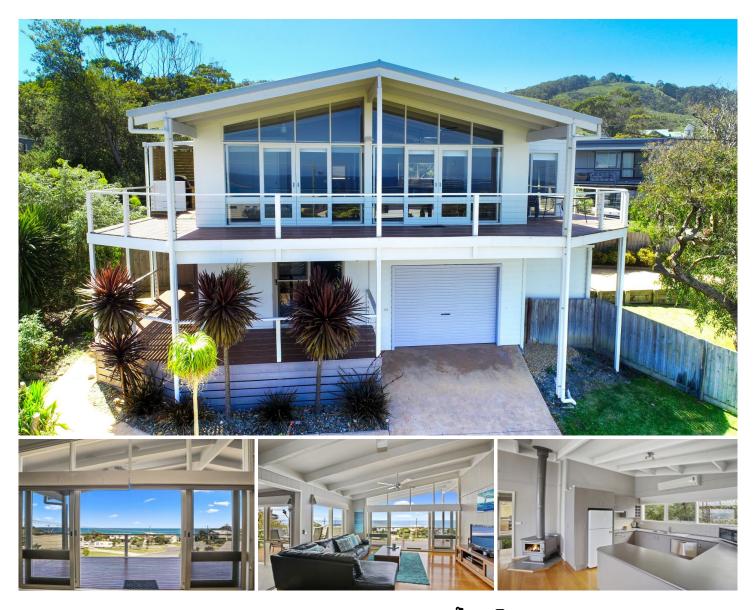

## **3 Bass Crescent SKENES CREEK VIC**

Just minutes walk from beautiful Skenes Creek beach, "Bass View? is an immaculately presented double storey property offering magnificent vistas over expansive ocean and coastal views . Presenting an exciting opportunity to enjoy relaxed family living in this beautifully designed spacious home with impeccable fixtures and fittings featuring throughout. Set in an established area that cannot be built out, the property features expansive decking with BBQ area for open space entertaining and taking advantage of those sunny summer days with friends and family.

Set over two levels the home offers 3 bedrooms, 2 bathrooms; an in-house garage, workshop and storage areas; plus a separate extra height double garage for