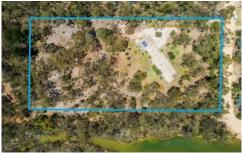

## 1 Wilkins Street ANGLESEA VIC

This unprecedented opportunity is a truly exclusive location with native outlook set in the heart of Anglesea. Surrounded by 2 acres of native bush, the tree lined Anglesea river meanders gently along the property's western boundary with direct access. Away from the crowds, yet only a few minutes to Anglesea main beach, shops and cafes this natural and private oasis is within 90 minutes of the Melbourne CBD. Set on 8078sqm (app) and enjoying total privacy from its position, this attractive low maintenance single level north west facing brick residence comprises of four bedrooms serviced by two bathrooms that connects seamlessly to the outdoor entertaining areas. There is also a significant self-contained studio and an abundance of storage.