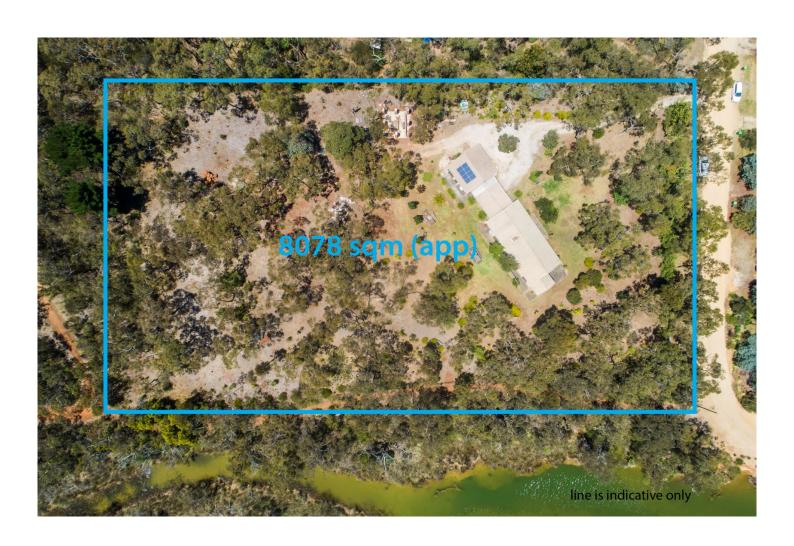

## 1 Wilkins Street ANGLESEA VIC

This unprecedented opportunity is a truly exclusive location with native outlook set in the heart of Anglesea. Surrounded by 2 acres of native bush, the tree lined Anglesea river meanders gently along the property's western boundary with direct access. Away from the crowds, yet only a few minutes to Anglesea main beach, shops and cafes this natural and private oasis is within 90 minutes of the Melbourne CBD. Set on 8078sqm (app) and enjoying total privacy from its position, this attractive low maintenance single level north west facing brick residence comprises of four bedrooms serviced by two bathrooms that connects seamlessly to the outdoor entertaining areas. There is also a significant self-contained studio and an abundance of storage.

This is an extremely rare offering to the market. An

5 🚐 3 🚍 4 🚍

Type : House Price : \$ 1,600,000 Land Size : 8078 sqm

View: https://www.greatoceanproperties.com.au/4

673439

Marty Maher 0352200000

For full version visit the website