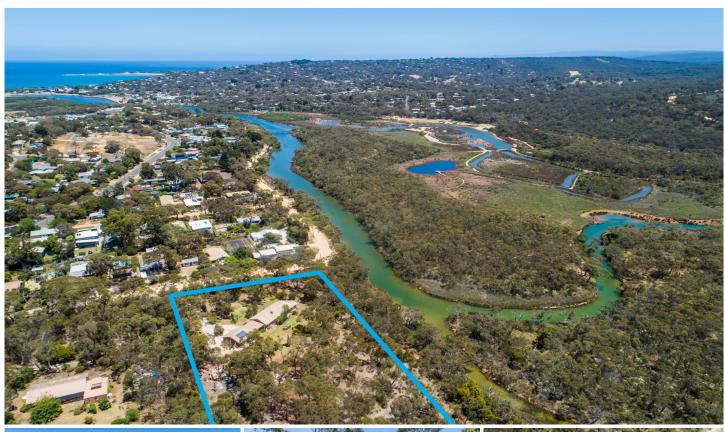

## 1 Wilkins Street ANGLESEA VIC

This unprecedented opportunity is a truly exclusive location with native outlook set in the heart of Anglesea. Surrounded by 2 acres of native bush, the tree lined Anglesea river meanders gently along the property's western boundary with direct access. Away from the crowds, yet only a few minutes to Anglesea main beach, shops and cafes this natural and private oasis is within 90 minutes of the Melbourne CBD. Set on 8078sqm (app) and enjoying total privacy from its position, this attractive low maintenance single level north west facing brick residence comprises of four bedrooms serviced by two bathrooms that connects seamlessly to the outdoor entertaining areas. There is also a significant self-contained studio and an abundance of storage.