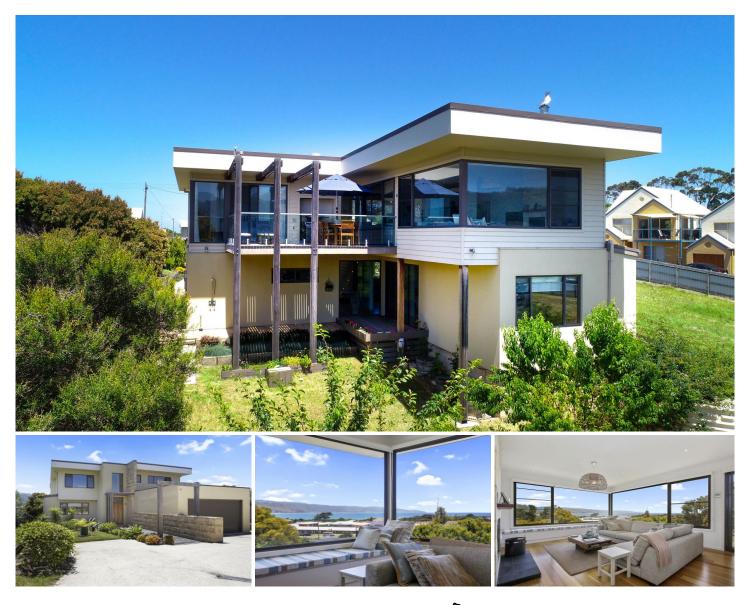

## 38 Noel Street APOLLO BAY VIC

This four-bedroom home boasts some of the best sea and mountain views in 'The Bay', which cannot be built out. It truly is one of the finest homes we have had the privilege to offer to the market.

The upper level includes open plan lounge and dining areas, and a huge deck and private entertaining area. Massive picture windows open to the north and east, enjoying the spectacular views.

The central kitchen includes an island bench/breakfast bar, 'Ceasar-Stone' bench tops and a Butler's pantry /scullery. A Powder room/third toilet services the upstairs area.

A central feature to the house is a Margaret River Limestone wall, an elegant open stair case and recycled 'Messmate' polished floor boards through-out.