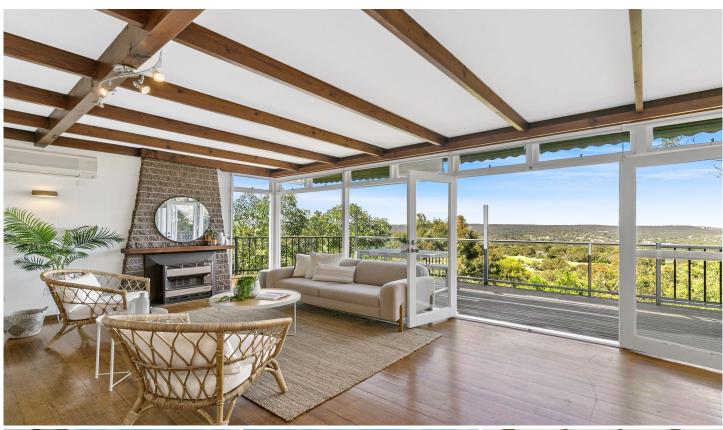

Watch the ever changing panorama unfold from this elevated stunning position. With its abundance of natural light and framed by glass, the open and flowing floor plan captures the panoramic views from every level and every room. The spacious living/dining/kitchen hub opens directly onto an expansive decked entertaining area, perfect for those Anglesea summer days offering ocean views as far as the eye can see.

This cleverly designed two-storey beach house comprises three bedrooms on the upper level, a central bathroom all with easy access to the main living area. Downstairs there 5 🚐 2 🚝 4 🚍

Type : House Price : \$ 900,000 Land Size : 1050 sqm