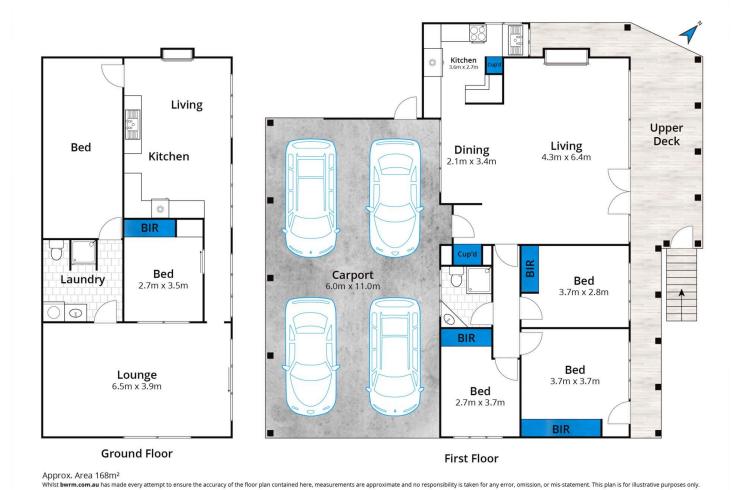

## 9 Pickworth Drive ANGLESEA VIC

This signature Anglesea beach house captures outstanding 180 degree views in all directions looking down the coast to Point Addis, over the Anglesea golf course, river valley and the Otway National park.

Watch the ever changing panorama unfold from this elevated stunning position. With its abundance of natural light and framed by glass, the open and flowing floor plan captures the panoramic views from every level and every room. The spacious living/dining/kitchen hub opens directly onto an expansive decked entertaining area, perfect for those Anglesea summer days offering ocean views as far as the eye can see.

This cleverly designed two-storey beach house comprises three bedrooms on the upper level, a central bathroom all with easy access to the main living area. Downstairs there 5 🚐 2 🚝 4 🚍

Type : House Price : \$ 900,000 Land Size : 1050 sqm