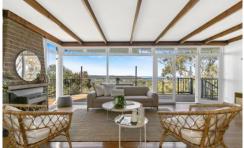

Watch the ever changing panorama unfold from this elevated stunning position. With its abundance of natural light and framed by glass, the open and flowing floor plan captures the panoramic views from every level and every room. The spacious living/dining/kitchen hub opens directly onto an expansive decked entertaining area, perfect for those Anglesea summer days offering ocean views as far as the eye can see.

This cleverly designed two-storey beach house comprises three bedrooms on the upper level, a central bathroom all with easy access to the main living area. Downstairs there 5 🚐 2 🚝 4 🚍

Type : House Price : \$ 900,000 Land Size : 1050 sqm