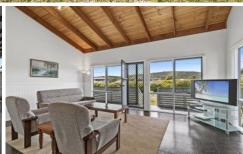

## 108 Great Ocean Road AIREYS INLET VIC

Located in the popular ocean side precinct in Aireys Inlet, this classic 3-bedroom beach house is presented in immaculate condition. It is a case of park the car on arrival and forget about it because you have all the amenities you could want, right on your door step. The spectacular Inlet Beach is just around the corner and is the start of the stunning 6km beach that runs all the way to Eastern View. You can also access the popular Surfcoast Walk that allows you to access all the other beaches of Aireys Inlet. With shops and cafes right across the road and the very popular Skate park and mini golf close by, there is something for everyone. Affordably priced for Aireys Inlet, the single storey residence is set on a 614sqm level allotment, making it user friendly for all ages. A very charming property, in a very handy location.