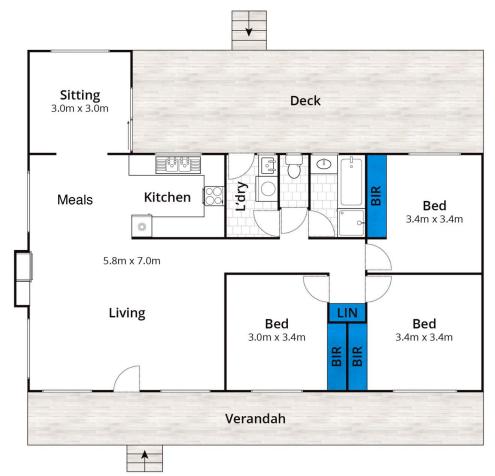

## 3 📭 1 🟪 2 🗬

Type : House Price : \$ 798,000 Land Size : 614 sqm

View: https://www.greatoceanproperties.com.au/4

705066

Mim Atkinson 0352200000

Marty Maher 0352200000

Whilst bwrm.com.au has made every attempt to ensure the accuracy of the floor plan contained here, measurements are approximate and no responsibility is taken for any error, omission, or mis-statement. This plan is for illustrative purposes only.