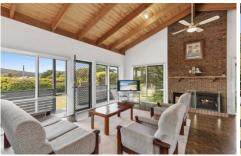

## 108 Great Ocean Road AIREYS INLET VIC

Located in the popular ocean side precinct in Aireys Inlet, this classic 3-bedroom beach house is presented in immaculate condition. It is a case of park the car on arrival and forget about it because you have all the amenities you could want, right on your door step. The spectacular Inlet Beach is just around the corner and is the start of the stunning 6km beach that runs all the way to Eastern View. You can also access the popular Surfcoast Walk that allows you to access all the other beaches of Aireys Inlet. With shops and cafes right across the road and the very popular Skate park and mini golf close by, there is something for everyone. Affordably priced for Aireys Inlet, the single storey residence is set on a 614sqm level allotment, making it user friendly for all ages. A very charming property, in a very handy location.