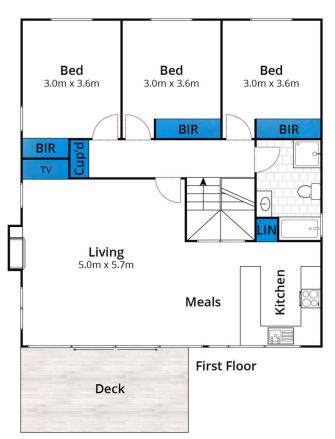

This two storey generously proportioned beach house boasts light-filled living with brilliant scope for renovation and will delight those with a creative touch.

The beach house comprises ample accommodation with four bedrooms and two bathrooms set in stunning surrounds. The large open plan kitchen, living and dining area has an abundance of space and opens onto a sunfilled front deck perfect for outdoor entertaining. Set on a low maintenance 601sqm (app) treed allotment this home

4 🕮 2 📛 2 🖨

Type : House Land Size : 601 sqm

View: https://www.greatoceanproperties.com.au/4

713480

Marty Maher 0352200000

For full version visit the website

Whilst bwrm.com.au has made every attempt to ensure the accuracy of the floor plan contained here, measurements are approximate and no responsibility is taken for any error, omission, or mis-statement. This plan is for illustrative purposes only.