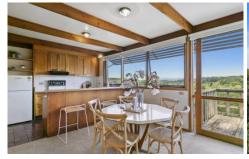

This two storey generously proportioned beach house boasts light-filled living with brilliant scope for renovation and will delight those with a creative touch.

The beach house comprises ample accommodation with four bedrooms and two bathrooms set in stunning surrounds. The large open plan kitchen, living and dining area has an abundance of space and opens onto a sunfilled front deck perfect for outdoor entertaining. Set on a low maintenance 601sqm (app) treed allotment this home