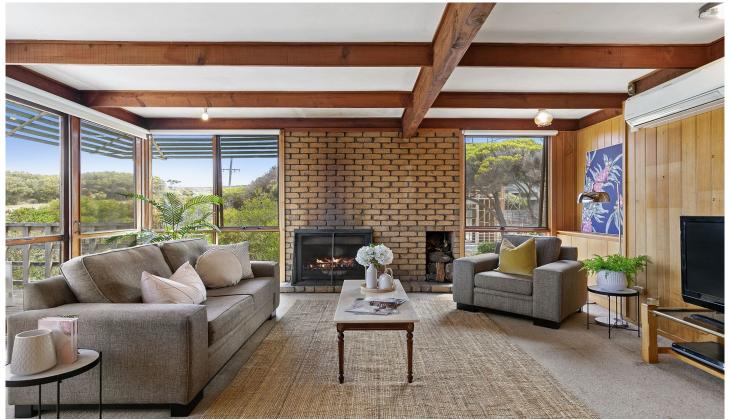

This two storey generously proportioned beach house boasts light-filled living with brilliant scope for renovation and will delight those with a creative touch.

The beach house comprises ample accommodation with four bedrooms and two bathrooms set in stunning surrounds. The large open plan kitchen, living and dining area has an abundance of space and opens onto a sunfilled front deck perfect for outdoor entertaining. Set on a low maintenance 601sqm (app) treed allotment this home