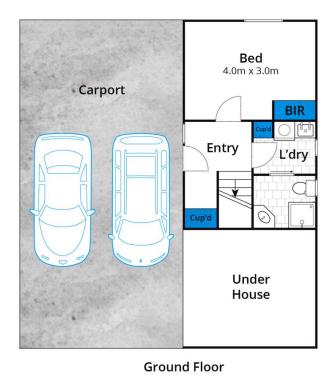

This two storey generously proportioned beach house boasts light-filled living with brilliant scope for renovation and will delight those with a creative touch.

The beach house comprises ample accommodation with four bedrooms and two bathrooms set in stunning surrounds. The large open plan kitchen, living and dining area has an abundance of space and opens onto a sunfilled front deck perfect for outdoor entertaining. Set on a low maintenance 601sqm (app) treed allotment this home

4 🕮 2 📛 2 🖨

Type : House Land Size : 601 sqm

View: https://www.greatoceanproperties.com.au/4

713480

Marty Maher 0352200000

For full version visit the website

Whilst bwrm.com.au has made every attempt to ensure the accuracy of the floor plan contained here, measurements are approximate and no responsibility is taken for any error, omission, or mis-statement. This plan is for illustrative purposes only.