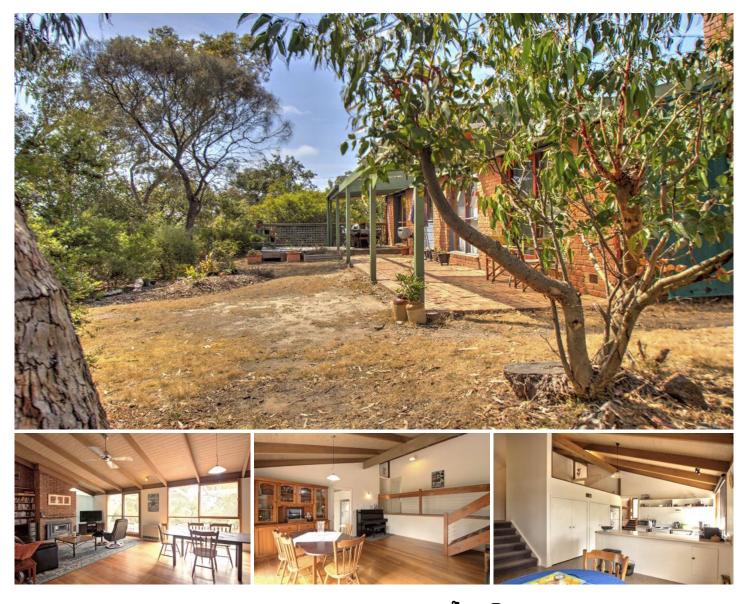

## **17-19 Charles Street ANGLESEA VIC**

Set perfectly amongst the trees on a generous allotment of 1617sqm (app) and enjoyed by the family for 20 years offering immediately comfortable family accommodation with options to enhance and subdivide into two lots (STCA). This unique Anglesea property comprises 4 spacious bedrooms, master with ensuite and BIR, additional central bathroom, 2 living areas, study and separate laundry. The kitchen and dining area have an abundance of space and opens onto a sunfilled deck perfect for outdoor entertaining. Add to this soaring ceilings, wood fire place, timber floorboards, gas heating.. Step outside to discover an enormous yard complete with a secure triple garage or workshop area, garden shed and ample open car spaces. Set back on the block and positioned perfect to capture the tree top and ocean views,