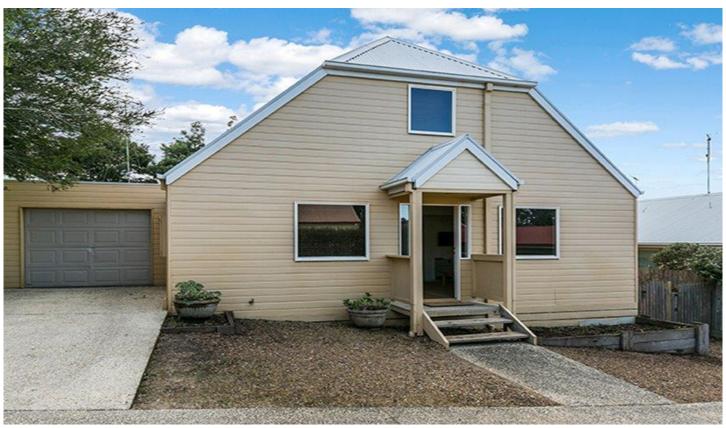

## 5/6 Great Ocean Road ANGLESEA VIC

Leave the car at home! This two storey townhouse located beachside of the Great Ocean Road is within 100 meters of the Anglesea village shops & cafes and only a short stroll to the beach, walking trails, bowling and tennis clubs. This three bedroom, two bathroom, property includes open plan kitchen/dining/living, additional living space, large single car garage with internal access and will certainly appeal to anyone looking for a permanent home or coastal weekender. Upstairs bedrooms are carpeted with built-in-robes, the master bedroom downstairs is complete with walk-in-robe and ensuite bathroom access. Other features include split system heating and cooling and sunny north facing outdoor entertaining area. Available for inspection by appointment.