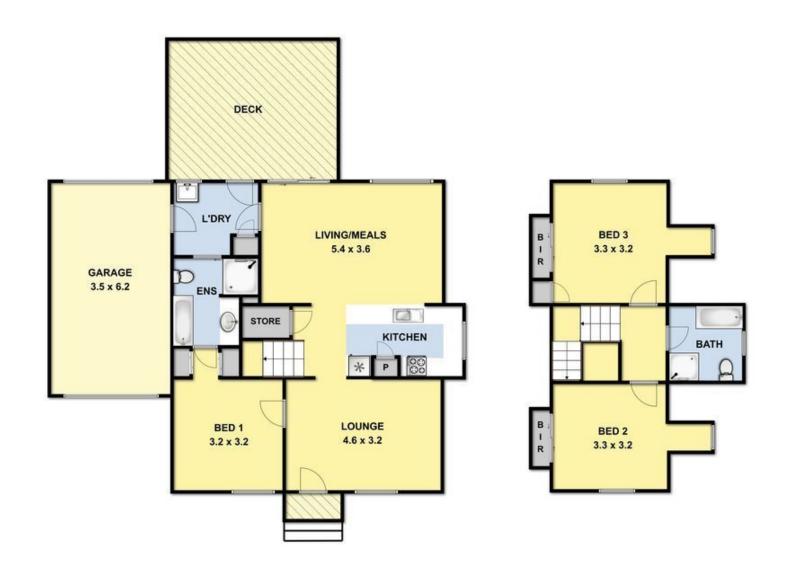

## 5/6 Great Ocean Road ANGLESEA VIC

Leave the car at home! This two storey townhouse located beachside of the Great Ocean Road is within 100 meters of the Anglesea village shops & cafes and only a short stroll to the beach, walking trails, bowling and tennis clubs. This three bedroom, two bathroom, property includes open plan kitchen/dining/living, additional living space, large single car garage with internal access and will certainly appeal to anyone looking for a permanent home or coastal weekender. Upstairs bedrooms are carpeted with built-in-robes, the master bedroom downstairs is complete with walk-in-robe and ensuite bathroom access. Other features include split system heating and cooling and sunny north facing outdoor entertaining area. Available for inspection by appointment.

## 3 📭 2 🔓 2 🗬

Type : Townhouse
Price : \$ 450
Land Size : 224 sqm

View: https://www.greatoceanproperties.com.au/4

715125

Michelle Mc Donald 03 5263 1100