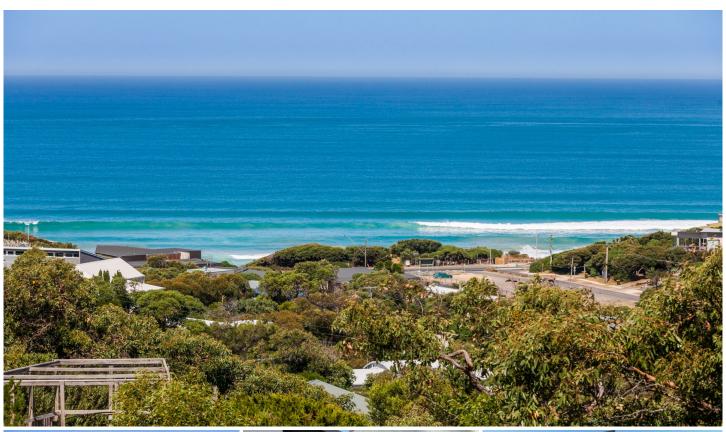

## 29B Ridge Road FAIRHAVEN VIC

This substantial 2350sqm (over half an acre app) vacant allotment offers stunning ocean views in several directions including over the breaking surf on Fairhaven Beach and then along the coast to Lorne. Not only does it enjoy a stunning outlook, it also comes with a planning permit approved for a beautiful 4BR architectural residence. Anyone who has been through the planning process before will know what a difficult process this is to complete and what value this adds in both time and money. Besides the view and space, one of the best features of this allotment and accompanying design is that both levels of the residence will enjoy the stunning view and there is street level access into the top level of the residence from behind. This is due to the favourable contour in the allotment and location of the access. The Tony Hobba designed