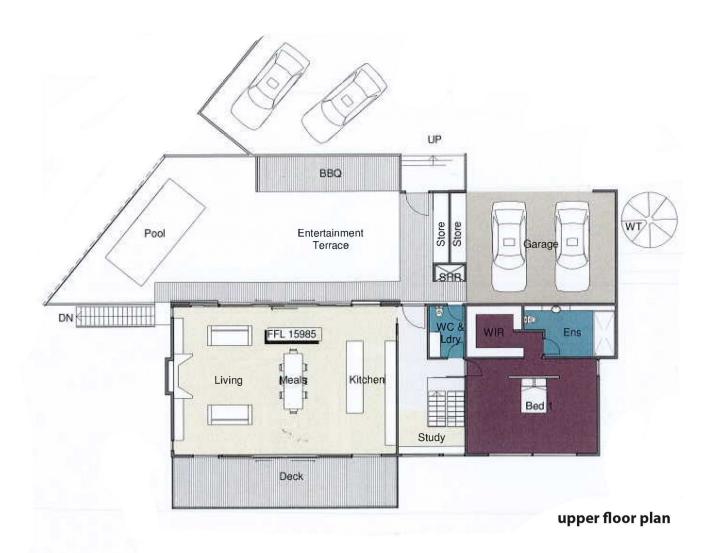

## 29B Ridge Road FAIRHAVEN VIC

This substantial 2350sqm (over half an acre app) vacant allotment offers stunning ocean views in several directions including over the breaking surf on Fairhaven Beach and then along the coast to Lorne. Not only does it enjoy a stunning outlook, it also comes with a planning permit approved for a beautiful 4BR architectural residence. Anyone who has been through the planning process before will know what a difficult process this is to complete and what value this adds in both time and money. Besides the view and space, one of the best features of this allotment and accompanying design is that both levels of the residence will enjoy the stunning view and there is street level access into the top level of the residence from behind. This is due to the favourable contour in the allotment and location of the access. The Tony Hobba designed