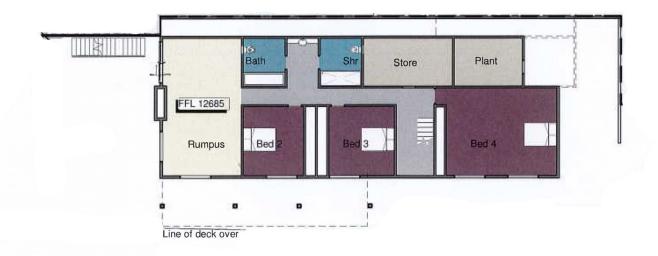

## 29B Ridge Road FAIRHAVEN VIC

This substantial 2350sqm (over half an acre app) vacant allotment offers stunning ocean views in several directions including over the breaking surf on Fairhaven Beach and then along the coast to Lorne. Not only does it enjoy a stunning outlook, it also comes with a planning permit approved for a beautiful 4BR architectural residence. Anyone who has been through the planning process before will know what a difficult process this is to complete and what value this adds in both time and money. Besides the view and space, one of the best features of this allotment and accompanying design is that both levels of the residence will enjoy the stunning view and there is street level access into the top level of the residence from behind. This is due to the favourable contour in the allotment and location of the access. The Tony Hobba designed

Type : Land Price : \$ 925,000 Land Size : 2350 sqm

View: https://www.greatoceanproperties.com.au/4

720310

Marty Maher 0352200000

Mim Atkinson 0352200000

For full version visit the website

lower floor plan