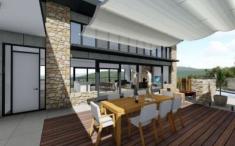

## 29B Ridge Road FAIRHAVEN VIC

This substantial 2350sqm (over half an acre app) vacant allotment offers stunning ocean views in several directions including over the breaking surf on Fairhaven Beach and then along the coast to Lorne. Not only does it enjoy a stunning outlook, it also comes with a planning permit approved for a beautiful 4BR architectural residence. Anyone who has been through the planning process before will know what a difficult process this is to complete and what value this adds in both time and money. Besides the view and space, one of the best features of this allotment and accompanying design is that both levels of the residence will enjoy the stunning view and there is street level access into the top level of the residence from behind. This is due to the favourable contour in the allotment and location of the access. The Tony Hobba designed