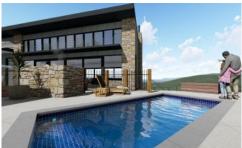

## 29B Ridge Road FAIRHAVEN VIC

This substantial 2350sqm (over half an acre app) vacant allotment offers stunning ocean views in several directions including over the breaking surf on Fairhaven Beach and then along the coast to Lorne. Not only does it enjoy a stunning outlook, it also comes with a planning permit approved for a beautiful 4BR architectural residence. Anyone who has been through the planning process before will know what a difficult process this is to complete and what value this adds in both time and money. Besides the view and space, one of the best features of this allotment and accompanying design is that both levels of the residence will enjoy the stunning view and there is street level access into the top level of the residence from behind. This is due to the favourable contour in the allotment and location of the access. The Tony Hobba designed