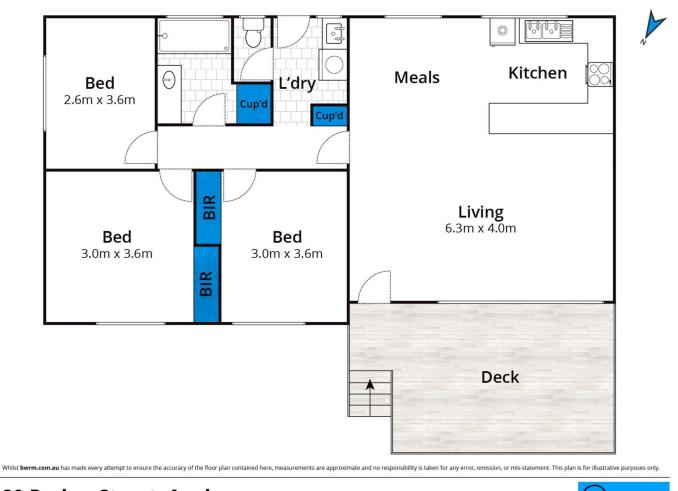

## 20 Parker Street ANGLESEA VIC

A classic beach house! Make the sea change and invest in this character filled Anglesea property. This ideally positioned 3 bedroom beach house is in one of Anglesea's quieter bush settings, yet still within easy walking distance to the Anglesea river, shops, cafes, beaches and surf club. The home features timber floors, large bedrooms, spacious

open plan kitchen, living and dining and offers an abundance of potential with its original charm and character. Perfectly positioned on a generous 900sqm (app), the private outdoor space makes the most of the northerly position with a large treed front yard and spacious sunny deck allowing you plenty of room to move and enjoy the peaceful life Anglesea is famous for. Make it your home, make it your beach house or rent it out, the choice is yours.