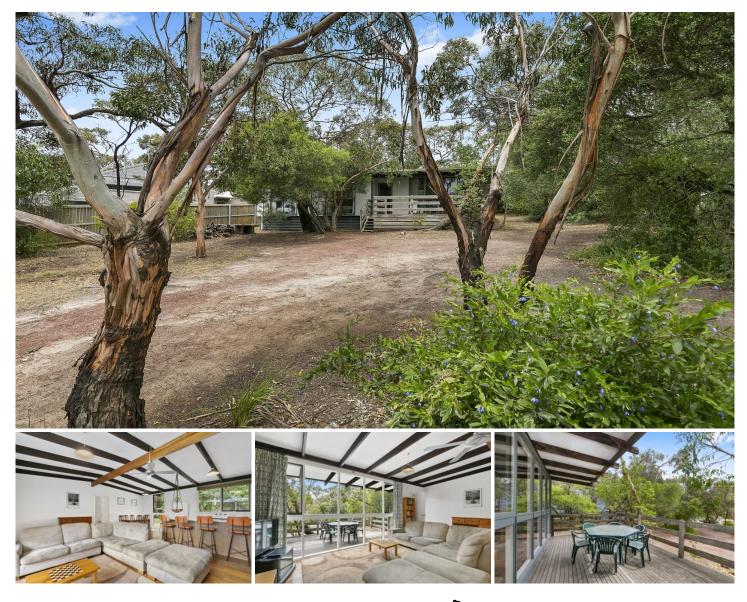

## 20 Parker Street ANGLESEA VIC

A classic beach house! Make the sea change and invest in this character filled Anglesea property. This ideally positioned 3 bedroom beach house is in one of Anglesea's quieter bush settings, yet still within easy walking distance to the Anglesea river, shops, cafes, beaches and surf club. The home features timber floors, large bedrooms, spacious

open plan kitchen, living and dining and offers an abundance of potential with its original charm and character. Perfectly positioned on a generous 900sqm (app), the private outdoor space makes the most of the northerly position with a large treed front yard and spacious sunny deck allowing you plenty of room to move and enjoy the peaceful life Anglesea is famous for. Make it your home, make it your beach house or rent it out, the choice is yours.