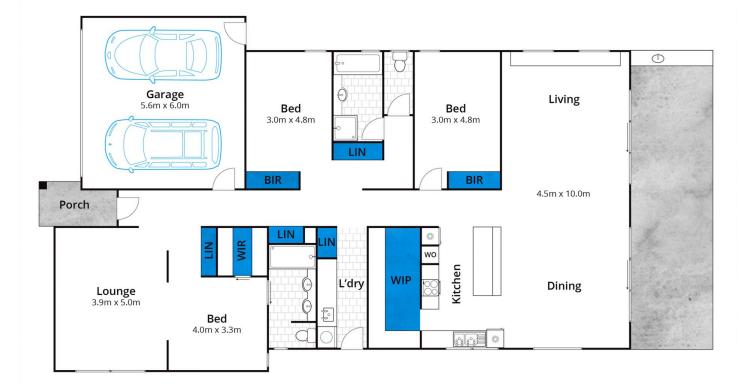

## 3 Links Drive TORQUAY VIC

Designed to deliver a feeling of open spaciousness yet with the sense of a serene escape, this property is a shining example of what makes the Sands Estate so special.

Beautifully landscaped gardens draw you in and give a hint of the wow factor that greets you inside. Wide hallways, extra high ceilings, stunning polished concrete floors and a fresh contemporary décor further set the scene. Step into a peaceful parent's retreat (or downsizer's haven) that includes a sitting room and extensive master suite. An additional two generously sized bedrooms are clustered around the family sized bathroom.

The living zone is all about light, space and a connection to the outdoors. Entertaining friends and family does not get easier than this with a well-appointed kitchen, butler's pantry and sensational outdoor flow.

## 3 🚐 2 📛 2 🖨

Type : House Price : \$ 1,030,000 Land Size : 690 sqm

View: https://www.greatoceanproperties.com.au/4

738276

Marty Maher 0352200000

Michelle McDonald 0352631100

Approx. Area 216m<sup>2</sup>
Whilst **bwrm.com.au** has made every attempt to ensure the accuracy of the floor plan contained here, measurements are approximate and no responsibility is taken for any error, omission, or mis-statement. This plan is for illustrative purposes only.