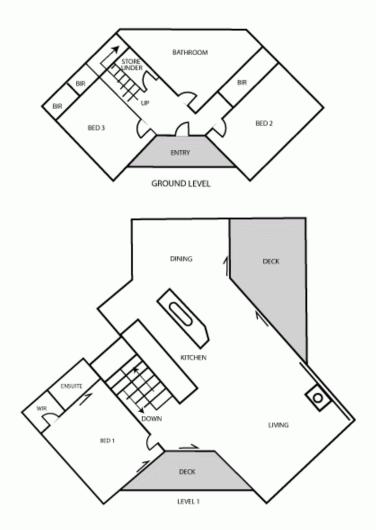

## 34 Niblick Street ANGLESEA VIC

Enjoying a beautiful native outlook from its elevated position, this well sited and attractive double storey timber residence, provides a comfortable and private coastal living experience. Set on a substantial 815sqm (app) allotment adjoining the Anglesea Golf Course freehold, the three bedroom, two bathroom design is very well constructed and has been professionally maintained to the highest standards. The large open plan of the upstairs living area captures an abundance of natural light, with the pitched ceiling line adding to the feeling of space. The north facing sundeck that acts as an external extension of the living area, has been superbly positioned to capture the morning sun and is also protected from the prevailing winds. It is a special treat to walk from the sundeck and up onto the first fairway.