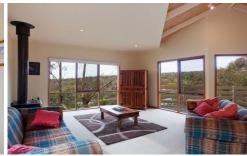

## 34 Niblick Street ANGLESEA VIC

Enjoying a beautiful native outlook from its elevated position, this well sited and attractive double storey timber residence, provides a comfortable and private coastal living experience. Set on a substantial 815sqm (app) allotment adjoining the Anglesea Golf Course freehold, the three bedroom, two bathroom design is very well constructed and has been professionally maintained to the highest standards. The large open plan of the upstairs living area captures an abundance of natural light, with the pitched ceiling line adding to the feeling of space. The north facing sundeck that acts as an external extension of the living area, has been superbly positioned to capture the morning sun and is also protected from the prevailing winds. It is a special treat to walk from the sundeck and up onto the first fairway.