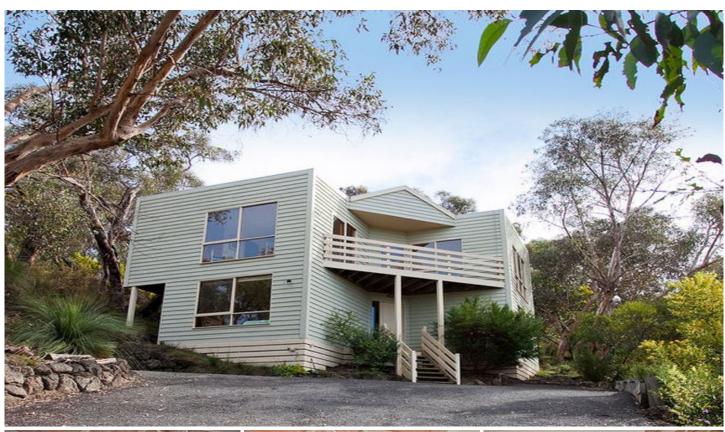

## 34 Niblick Street ANGLESEA VIC

Enjoying a beautiful native outlook from its elevated position, this well sited and attractive double storey timber residence, provides a comfortable and private coastal living experience. Set on a substantial 815sqm (app) allotment adjoining the Anglesea Golf Course freehold, the three bedroom, two bathroom design is very well constructed and has been professionally maintained to the highest standards. The large open plan of the upstairs living area captures an abundance of natural light, with the pitched ceiling line adding to the feeling of space. The north facing sundeck that acts as an external extension of the living area, has been superbly positioned to capture the morning sun and is also protected from the prevailing winds. It is a special treat to walk from the sundeck and up onto the first fairway.