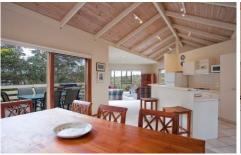

## 34 Niblick Street ANGLESEA VIC

Enjoying a beautiful native outlook from its elevated position, this well sited and attractive double storey timber residence, provides a comfortable and private coastal living experience. Set on a substantial 815sqm (app) allotment adjoining the Anglesea Golf Course freehold, the three bedroom, two bathroom design is very well constructed and has been professionally maintained to the highest standards. The large open plan of the upstairs living area captures an abundance of natural light, with the pitched ceiling line adding to the feeling of space. The north facing sundeck that acts as an external extension of the living area, has been superbly positioned to capture the morning sun and is also protected from the prevailing winds. It is a special treat to walk from the sundeck and up onto the first fairway.