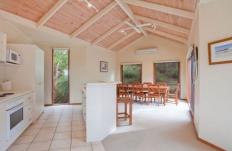

## 34 Niblick Street ANGLESEA VIC

Enjoying a beautiful native outlook from its elevated position, this well sited and attractive double storey timber residence, provides a comfortable and private coastal living experience. Set on a substantial 815sqm (app) allotment adjoining the Anglesea Golf Course freehold, the three bedroom, two bathroom design is very well constructed and has been professionally maintained to the highest standards. The large open plan of the upstairs living area captures an abundance of natural light, with the pitched ceiling line adding to the feeling of space. The north facing sundeck that acts as an external extension of the living area, has been superbly positioned to capture the morning sun and is also protected from the prevailing winds. It is a special treat to walk from the sundeck and up onto the first fairway.