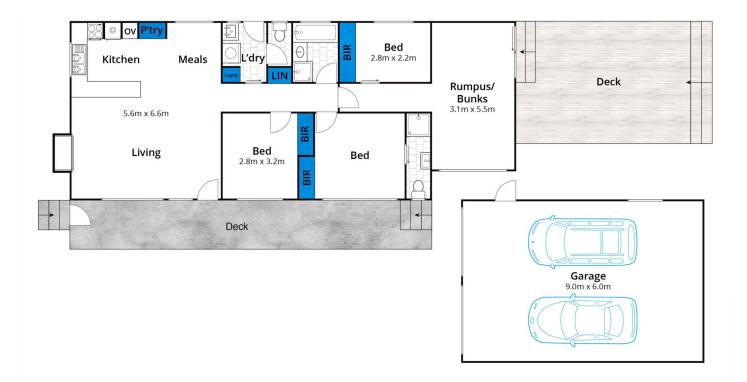

## 7 Gabba Court ANGLESEA VIC

An outstanding coastal opportunity set in a wonderfully quiet and convenient court location, this classic beach house would make a perfect family home, idyllic holiday hide-away or great coastal investment. Upon entering you are greeted by an inviting open plan living, dining and kitchen area featuring a central wood fire for chilly evenings. The warmth and character of this comfortable four bedroom home is further enhanced by the sunny outdoor living and decked area that overlooks the private and fully fenced grassed backyard.

with ensuite, the three remaining bedrooms are serviced by a neat central family bathroom off the hallway.

Add to this the long driveway for parking, secure fencing

Other highlights include soaring ceilings, master bedroom