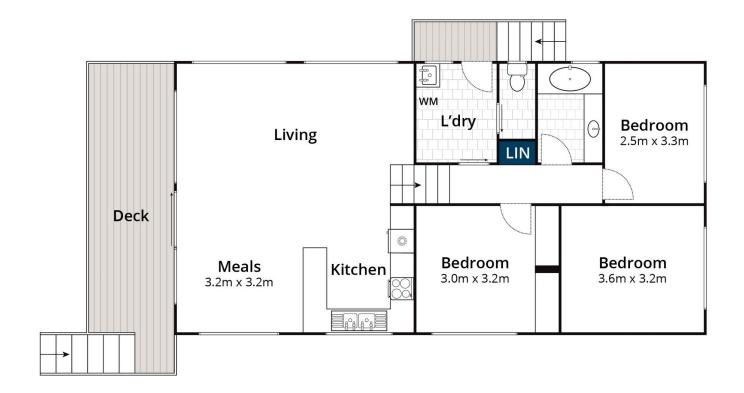

This split level home comprises of 3 bedrooms, two with built in robes and master with ceiling fan, open plan living/kitchen/dining area featuring cathedral timber lined ceilings and an abundance of natural light. A sliding door from the living/dining area on the upper level gives you access to enjoy the elevated outlook and bush views from the front deck that is also perfect for relaxing and entertaining.

The lower level includes a main bathroom with bath, separate toilet, laundry with direct access to the back garden, ample storage under house and room for 2 cars, low maintenance native garden. Located a short stroll to

## 3 📭 1 🔓 2 🖨

Type : House Price : \$ 450 Land Size : 588 sqm

View: https://www.greatoceanproperties.com.au/4

761462

Michelle Mc Donald 03 5263 1100

thilst bwrm.com.au has made every attempt to ensure the accuracy of the floor plan contained here, measurements are approximate and no responsibility is taken for any error, omission, or mis-statement. This plan is for illustrative purposes only.