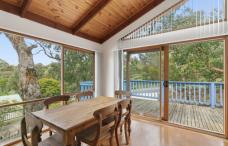

This split level home comprises of 3 bedrooms, two with built in robes and master with ceiling fan, open plan living/kitchen/dining area featuring cathedral timber lined ceilings and an abundance of natural light. A sliding door from the living/dining area on the upper level gives you access to enjoy the elevated outlook and bush views from the front deck that is also perfect for relaxing and entertaining.