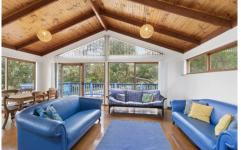

This split level home comprises of 3 bedrooms, two with built in robes and master with ceiling fan, open plan living/kitchen/dining area featuring cathedral timber lined ceilings and an abundance of natural light. A sliding door from the living/dining area on the upper level gives you access to enjoy the elevated outlook and bush views from the front deck that is also perfect for relaxing and entertaining.