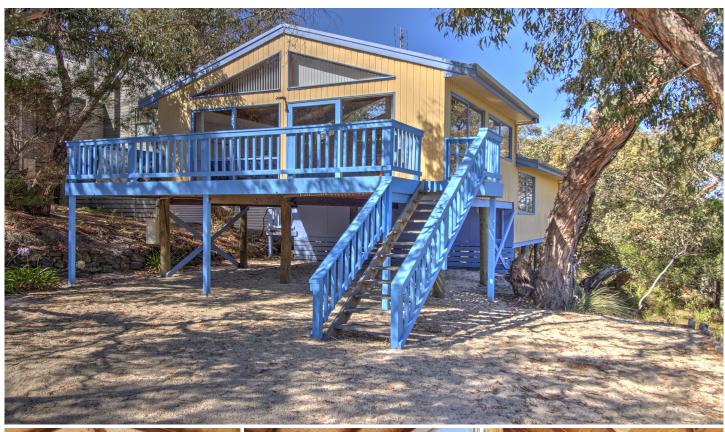

## 48 Golf Links Road ANGLESEA VIC

Situated in a quiet area of Anglesea, nestled amongst the trees and opposite the Anglesea golf course, this property will have you feeling like you're permanently on holiday!

This split level home comprises of 3 bedrooms, two with built in robes and master with ceiling fan, open plan living/kitchen/dining area featuring cathedral timber lined ceilings and an abundance of natural light. A sliding door from the living/dining area on the upper level gives you access to enjoy the elevated outlook and bush views from the front deck that is also perfect for relaxing and entertaining.