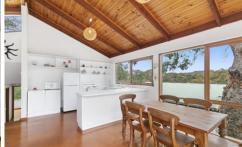

This split level home comprises of 3 bedrooms, two with built in robes and master with ceiling fan, open plan living/kitchen/dining area featuring cathedral timber lined ceilings and an abundance of natural light. A sliding door from the living/dining area on the upper level gives you access to enjoy the elevated outlook and bush views from the front deck that is also perfect for relaxing and entertaining.