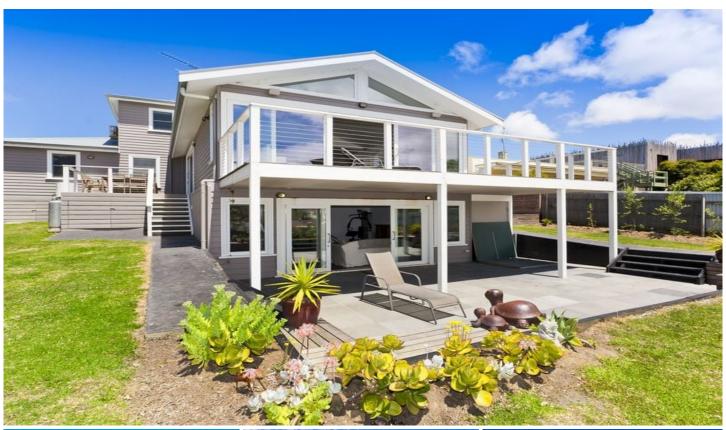

## 26 Noel Street APOLLO BAY VIC

Rarely does a grand family home of this calibre come on the market. One of Apollo Bays finest homes, this magnificent five bedroom residence on a huge parcel of land is in a premium position just a short stroll to all this magnificent town has to offer. The home enjoys an unrivalled northerly aspect with stunning views across the harbour, bay, township and the hills of the Otway ranges. Entry is through a foyer into a huge main lounge, dining

Entry is through a foyer into a huge main lounge, dining and kitchen area with split system A/C, open fire and huge glass slider doors/ windows which open onto spacious timber decks providing the best views in town.

The large modern kitchen has a walk in pantry, stone bench tops, designer fittings and loads of storage. There is a beautifully appointed main bathroom on the entry level with a freestanding bathtub; a separate powder room/toilet;