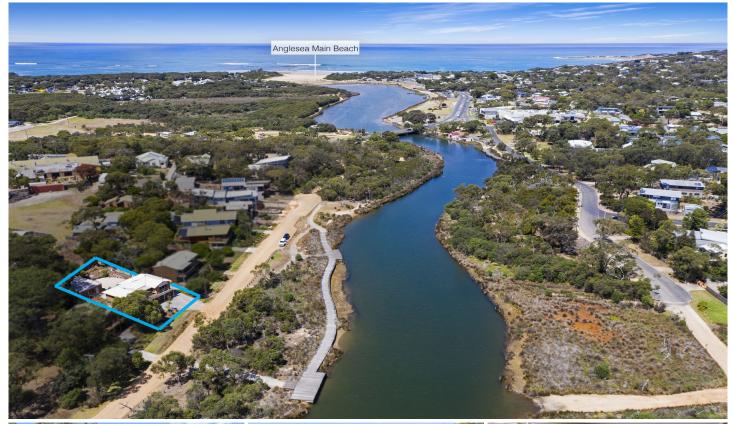

## 18 Bingley Parade ANGLESEA VIC

This spectacularly spacious and immaculate double storey home with sweeping river views has all the modern comforts that make it the perfect base for your family lifestyle. Positioned perfect directly opposite the Anglesea River and close to Anglesea Village, Hotel, Restaurants and Cafes, Primary School, Coogorah Park and Walking Tracks this gorgeous residence of generous portions offers a home not just for now, but for a lifetime!

## 18 Bingley Parade, Anglesea