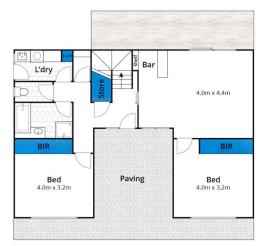

The home offers a smart design with a flowing floor plan featuring 3 bedrooms, master with WIR and ensuite, downstairs offers a central bathroom and separate toilet, dual living zones that exude space and comfort for the whole family with separate living and dining rooms seamlessly flowing to front and rear decked areas.

For full version visit the website

3 📭 2 🖺 3 🗬

Type : House Land Size : 696 sqm

View: https://www.greatoceanproperties.com.au/4

772000

Marty Maher 0352200000

**Ground Floor** 

First Floor