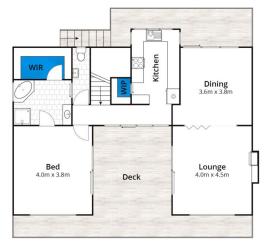

The home offers a smart design with a flowing floor plan featuring 3 bedrooms, master with WIR and ensuite, downstairs offers a central bathroom and separate toilet, dual living zones that exude space and comfort for the whole family with separate living and dining rooms seamlessly flowing to front and rear decked areas.

For full version visit the website

3 📭 2 🖺 3 🗬

Type : House Land Size : 696 sqm

View: https://www.greatoceanproperties.com.au/4

772000

Marty Maher 0352200000

**Ground Floor** 

First Floor