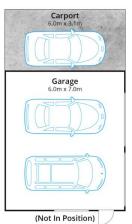

The home offers a smart design with a flowing floor plan featuring 3 bedrooms, master with WIR and ensuite, downstairs offers a central bathroom and separate toilet, dual living zones that exude space and comfort for the whole family with separate living and dining rooms seamlessly flowing to front and rear decked areas.

For full version visit the website

3 📭 2 🖺 3 🗬

Type : House Land Size : 696 sqm

View: https://www.greatoceanproperties.com.au/4

772000

Marty Maher 0352200000

**Ground Floor** 

First Floor