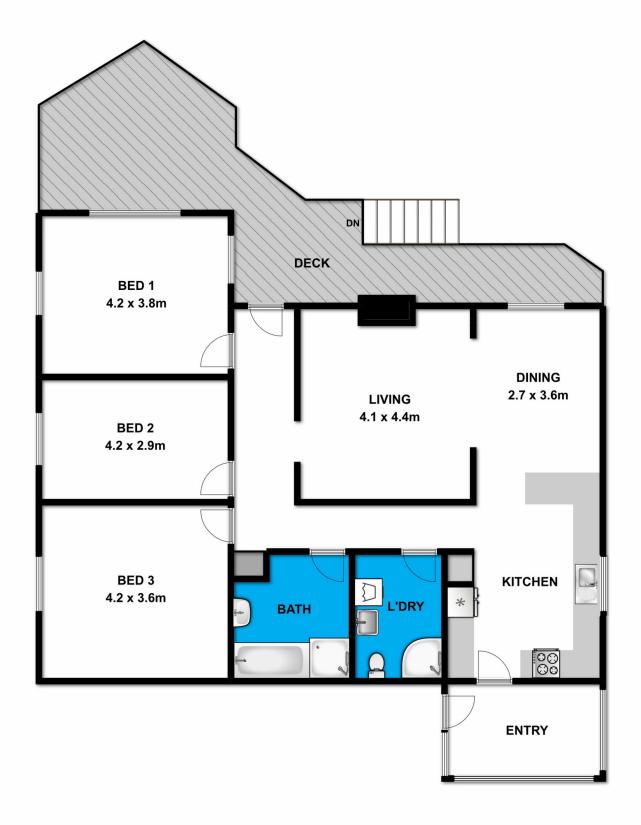

Character filled and immaculately presented is this single level beach house with seamless living throughout a generous floor plan which boasts three spacious bedrooms and two bathrooms. The open plan kitchen/living is the homes most striking feature and the central hub that flows effortlessly onto the rear large sundeck or the front garden perfect for entertaining or relaxing. The under-house storage provides ample space for all the necessary items required for a coastal lifestyle.

3 📭 2 🖺 2 🖨

Type : House Land Size : 809 sqm

View: https://www.greatoceanproperties.com.au/4

775267

Marty Maher 0352200000

For full version visit the website

Whilst **bwrm.com.au** has made every attempt to ensure the accuracy of the floor plan contained here, measurements are approximate and no responsibility is taken for any error, omission, or mis-statement. This plan is for illustrative purposes only.