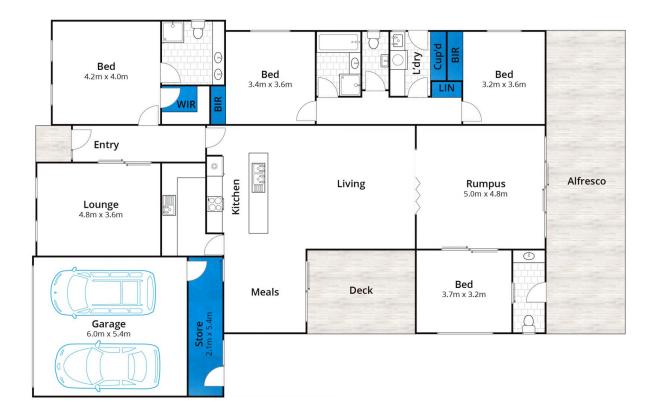

## 3 Saltwater Place ANGLESEA VIC

Single level, super spacious and so close to everything that is fabulous about Anglesea, this four bedroom home is perfect for sharing Surf Coast adventures with extended family and guests. The well-planned layout has created separate zones for winding down, playing and entertaining. A highlight of the property is the open plan living, kitchen and dining area. Soaring ceilings and high windows flood the space with natural light and the timber floors add warmth and style. In the kitchen, a full butler's pantry and quality appliances add practical functionality. The rumpus room offers a third living area that can be closed off to create a private guest retreat.

Year round outdoor entertaining is easy with a choice of covered decks that overlook a sunny fully fenced garden.

For full version visit the website

## 4 🗀 2 📛 2 🚘

Type : House Land Size : 726 sqm

View: https://www.greatoceanproperties.com.au/4

778161

Marty Maher 0352200000

Whilst bwrm.com.au has made every attempt to ensure the accuracy of the floor plan contained here, measurements are approximate and no responsibility is taken for any error, omission, or mis-statement. This plan is for illustrative purposes only.