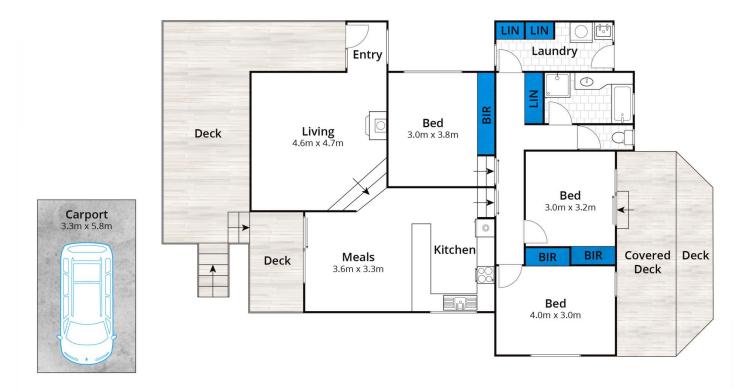

3 📭 1 🖺 2 🗬

Type : House Land Size : 572 sqm

View: https://www.greatoceanproperties.com.au/4

781769

Marty Maher 0352200000

For full version visit the website

Whilst bwrm.com.au has made every attempt to ensure the accuracy of the floor plan contained here, measurements are approximate and no responsibility is taken for any error, omission, or mis-statement. This plan is for illustrative purposes only.