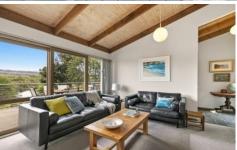

Features include a generous lounge with a freestanding log fire and framed by glass to capture the sunny leafy outlook; a large kitchen with adjacent dining that flows to outdoor entertaining on multi level decks; and beautiful hardwood floors. There are three spacious bedrooms all with built in robes. Add to this ducted heating/cooling and solar panels. Flexibility is offered by one of the bedrooms to create a second living area with access to the sunny garden with sheltered outdoor living space. Outside features a cute freestanding studio providing room to get creative,