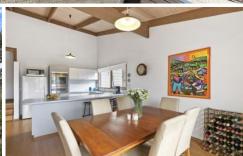

Features include a generous lounge with a freestanding log fire and framed by glass to capture the sunny leafy outlook; a large kitchen with adjacent dining that flows to outdoor entertaining on multi level decks; and beautiful hardwood floors. There are three spacious bedrooms all with built in robes. Add to this ducted heating/cooling and solar panels. Flexibility is offered by one of the bedrooms to create a second living area with access to the sunny garden with sheltered outdoor living space. Outside features a cute freestanding studio providing room to get creative,