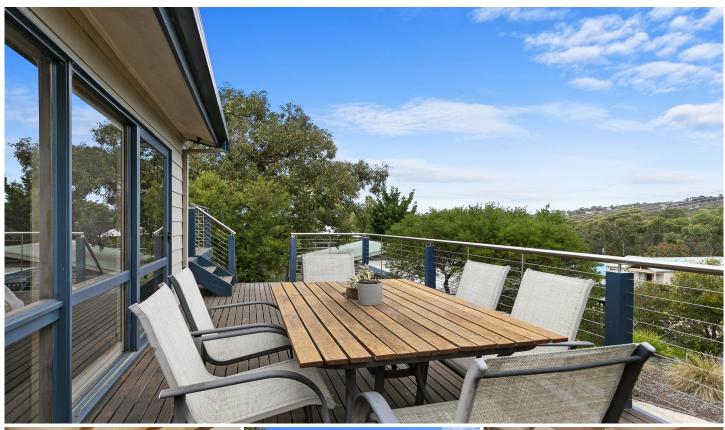

Features include a generous lounge with a freestanding log fire and framed by glass to capture the sunny leafy outlook; a large kitchen with adjacent dining that flows to outdoor entertaining on multi level decks; and beautiful hardwood floors. There are three spacious bedrooms all with built in robes. Add to this ducted heating/cooling and solar panels. Flexibility is offered by one of the bedrooms to create a second living area with access to the sunny garden with sheltered outdoor living space. Outside features a cute freestanding studio providing room to get creative,