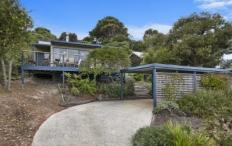

## 15 Chatswood Drive ANGLESEA VIC

Elevated with picturesque views of bush clad hills, this property has a warm and peaceful character that instantly feels like home. Its split-level design creates cosy spaces and the lime washed timber cathedral ceilings add a sense of volume and space.

Features include a generous lounge with a freestanding log fire and framed by glass to capture the sunny leafy outlook; a large kitchen with adjacent dining that flows to outdoor entertaining on multi level decks; and beautiful hardwood floors. There are three spacious bedrooms all with built in robes. Add to this ducted heating/cooling and solar panels. Flexibility is offered by one of the bedrooms to create a second living area with access to the sunny garden with sheltered outdoor living space. Outside features a cute freestanding studio providing room to get creative,