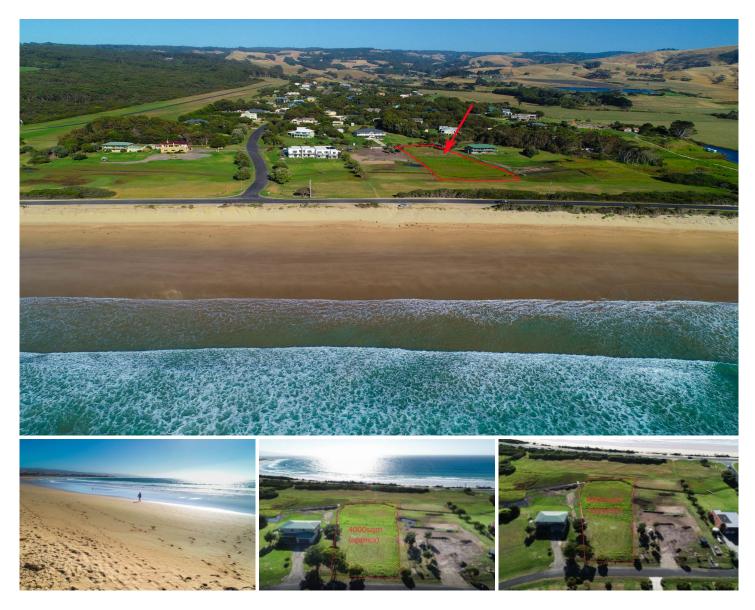

## **10 Galbraith Way MARENGO VIC**

Located in the popular Heathfield estate only meters away from the breaking surf, ocean views and excellent proximity to both Marengo & the township of Apollo Bay, this substantial 4000sqm (1 acre approx) allotment provides an opportunity to plan and build your own private coastal oasis. Featuring a 26 meter frontage and adjoining a landscape reserve at the rear, take advantage of the tranquility of this low density residential zone away from the madding crowd of Apollo Bay with the sound of the breaking waves nearby. The outlook from any future dwelling could be designed with the ocean in mind to take advantage of the positioning of this allotment to maximise coastal views and the surrounding rolling hills with the certainty that your views can never be built out. The land is approximately 2.5 hours from Melbourne, 2 minutes to