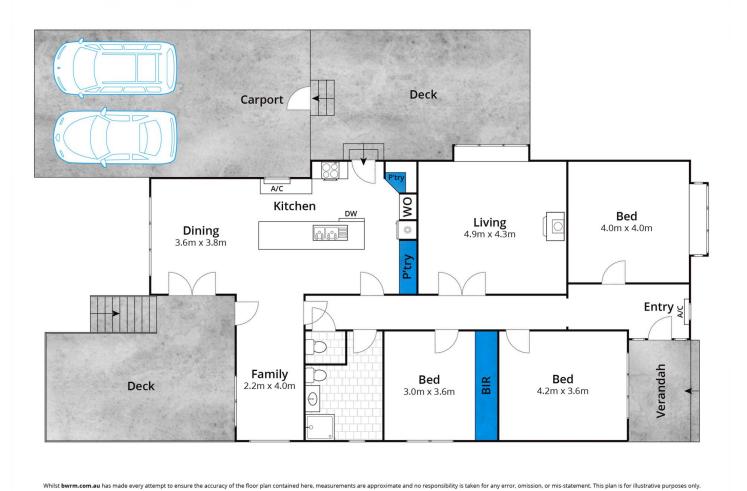

Three large bedrooms offer an abundance of space for family and friends and the separate sitting room with a log fire is the perfect spot for relaxing all year round. The original features such as Baltic pine floors, high ceilings, a wide hallway, lead-light windows and French doors are a highlight.

The generous 755sqm (approx) site has a cottage garden feel with multiple private out door living zones; space to park the caravan or boat; and secure storage too.