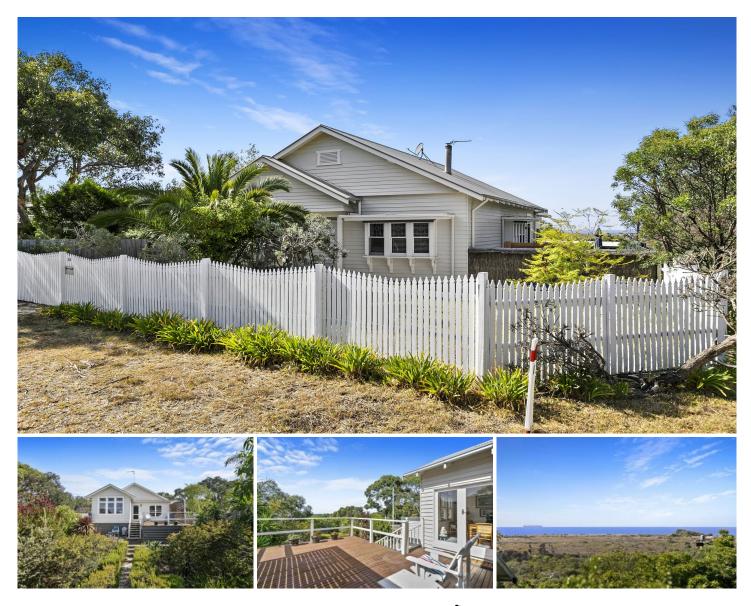

## 20 Elizabeth Street ANGLESEA VIC

Bursting with character, this Californian Bungalow is a unique home in a popular and peaceful location just minutes to the thriving town centre, river and beach.

Ocean views and a tree filled outlook can be enjoyed from the sunny deck and open plan kitchen/family/dining area that blends old world charm with modern convenience.

Three large bedrooms offer an abundance of space for family and friends and the separate sitting room with a log fire is the perfect spot for relaxing all year round. The original features such as Baltic pine floors, high ceilings, a wide hallway, lead-light windows and French doors are a highlight.

The generous 755sqm (approx) site has a cottage garden feel with multiple private out door living zones; space to park the caravan or boat; and secure storage too.