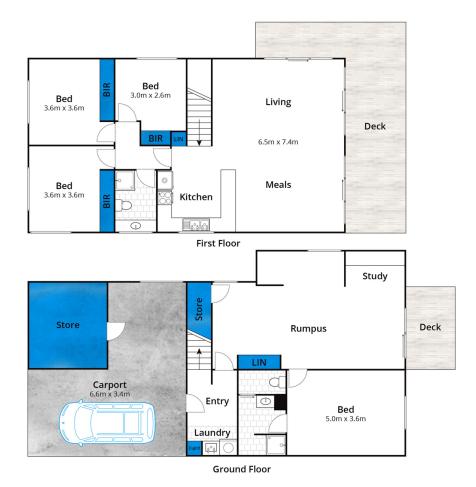

Downstairs features a light and bright living area and a spacious master bedroom with ensuite. Upstairs the north facing open plan living zone and large deck enjoy gorgeous fairway and nature filled views. A further three bedrooms and a large bathroom complete the picture. A fresh and beachy décor throughout creates a year round holiday vibe.

- ? 4 spacious bedrooms, master with en-suite
- ? 2 separate living zones, study
- ? large spacious deck with gorgeous fairway and nature

For full version visit the website

4 🚐 2 🚔 2 🗬

Type : House Price : \$ 525 Land Size : 585 sqm

View: https://www.greatoceanproperties.com.au/4

797401

Michelle Mc Donald 03 5263 1100

Whilst bwrm.com.au has made every attempt to ensure the accuracy of the floor plan contained here, measurements are approximate and no responsibility is taken for any error, omission, or mis-statement. This plan is for illustrative purposes only.