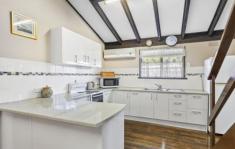

## 3 Kenneth Street ANGLESEA VIC

Located in the most idyllic setting, this generous home is just metres to the river and offers a peaceful retreat only moments to Anglesea. Downstairs features an open plan living space with a meals area and an updated kitchen. Vaulted ceilings with exposed beams; refurbished timber floors; and a freestanding wood fire add character and charm. Two spacious bedrooms with built in robes and two bathrooms are also on this level which is the ideal floorplan for day to day living all being on the ground level. The additional bedrooms upstairs, with tree filled outlooks, is ideal for extra accommodation. Outside, relaxed outdoor entertaining happens on the sunny paved patio ideal for year-round enjoyment. A detached studio is ideal for overflow accommodation, as a games room or as a separate living space. The substantial 696sqm (approx)