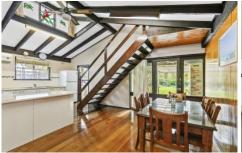

## 3 Kenneth Street ANGLESEA VIC

Located in the most idyllic setting, this generous home is just metres to the river and offers a peaceful retreat only moments to Anglesea. Downstairs features an open plan living space with a meals area and an updated kitchen. Vaulted ceilings with exposed beams; refurbished timber floors; and a freestanding wood fire add character and charm. Two spacious bedrooms with built in robes and two bathrooms are also on this level which is the ideal floorplan for day to day living all being on the ground level. The additional bedrooms upstairs, with tree filled outlooks, is ideal for extra accommodation. Outside, relaxed outdoor entertaining happens on the sunny paved patio ideal for year-round enjoyment. A detached studio is ideal for overflow accommodation, as a games room or as a separate living space. The substantial 696sqm (approx)