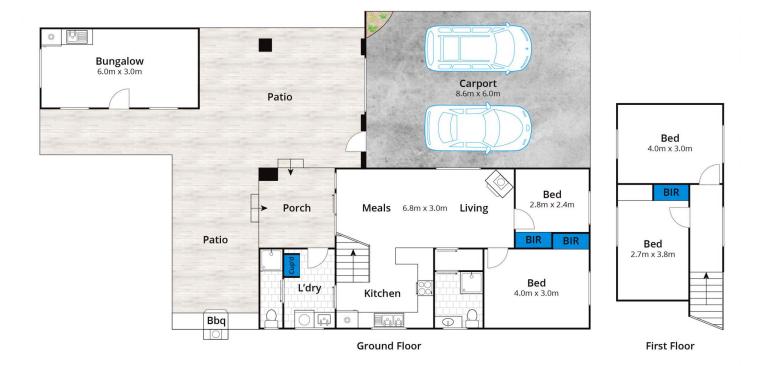

## 3 Kenneth Street ANGLESEA VIC

Located in the most idyllic setting, this generous home is just metres to the river and offers a peaceful retreat only moments to Anglesea. Downstairs features an open plan living space with a meals area and an updated kitchen. Vaulted ceilings with exposed beams; refurbished timber floors; and a freestanding wood fire add character and charm. Two spacious bedrooms with built in robes and two bathrooms are also on this level which is the ideal floorplan for day to day living all being on the ground level. The additional bedrooms upstairs, with tree filled outlooks, is ideal for extra accommodation. Outside, relaxed outdoor entertaining happens on the sunny paved patio ideal for year-round enjoyment. A detached studio is ideal for overflow accommodation, as a games room or as a separate living space. The substantial 696sqm (approx)

4 🚐 2 ⋤ 4 🖨

Type : House Land Size : 697 sqm

View: https://www.greatoceanproperties.com.au/4

807868

Marty Maher 0352200000

For full version visit the website

Whilst bwrm.com.au has made every attempt to ensure the accuracy of the floor plan contained here, measurements are approximate and no responsibility is taken for any error, omission, or mis-statement. This plan is for illustrative purposes only.