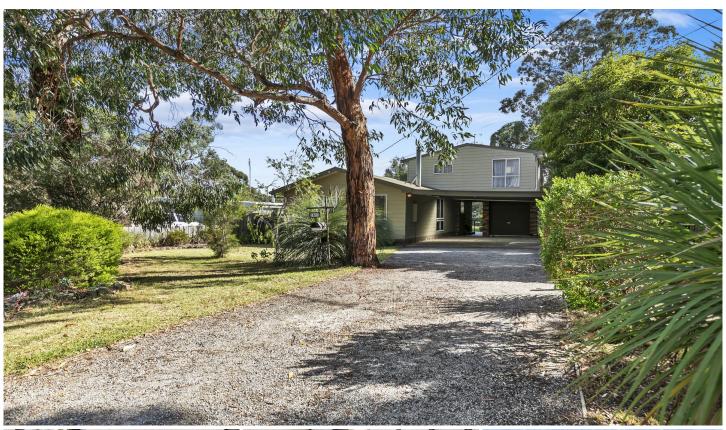

## 3 Kenneth Street ANGLESEA VIC

Located in the most idyllic setting, this generous home is just metres to the river and offers a peaceful retreat only moments to Anglesea. Downstairs features an open plan living space with a meals area and an updated kitchen. Vaulted ceilings with exposed beams; refurbished timber floors; and a freestanding wood fire add character and charm. Two spacious bedrooms with built in robes and two bathrooms are also on this level which is the ideal floorplan for day to day living all being on the ground level. The additional bedrooms upstairs, with tree filled outlooks, is ideal for extra accommodation. Outside, relaxed outdoor entertaining happens on the sunny paved patio ideal for year-round enjoyment. A detached studio is ideal for overflow accommodation, as a games room or as a separate living space. The substantial 696sqm (approx)